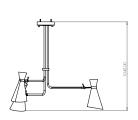

# **DIMENSIONS**

HEIGHT: 40.5" | 104 cm WIDTH: 42.5" | 108 cm

ALSO AVAILABLE IN CATALOG 2020

SIMONE | SUSPENSION P.71; SIMONE | FLOOR P.110; SIMONE | WALL P.180;

For more information, contact our team, INFO@DELIGHTFULL.EU | WWW.DELIGHTFULL.EU