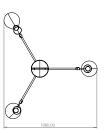

# SIMONE | SUSPENSION

Simone Suspension is inspired by Nina Simone creating this dazzling mid-century modern lamp. With straight lines and neutral colors you will see a Retro influence on this suspension with three large lamp bulbs. Handmade in brass, this modern lamp has three lamp shades in aluminum that feature a glossy black finish and three visible textile red wires above the large lamp shades. This retro style chandelier is 35 inches tall and the pole height is 19.7", but it can be customizable on purchase. The three arms are united by a gold plated ring, showing a high level craftsmanship. The big lampshades, the asymmetric structure, the visible textile wire and the nickel plated details have resulted in a huge pendant lamp which will surely put a spell on you.

# **DIMENSIONS**

HEIGHT: 40.5" | 104 cm WIDTH: 42.5" | 108 cm

ALSO AVAILABLE IN CATALOG 2020

SIMONE | SUSPENSION P.71; SIMONE | FLOOR P.110; SIMONE | WALL P.180;

For more information, contact our team, INFO@DELIGHTFULL.EU | WWW.DELIGHTFULL.EU