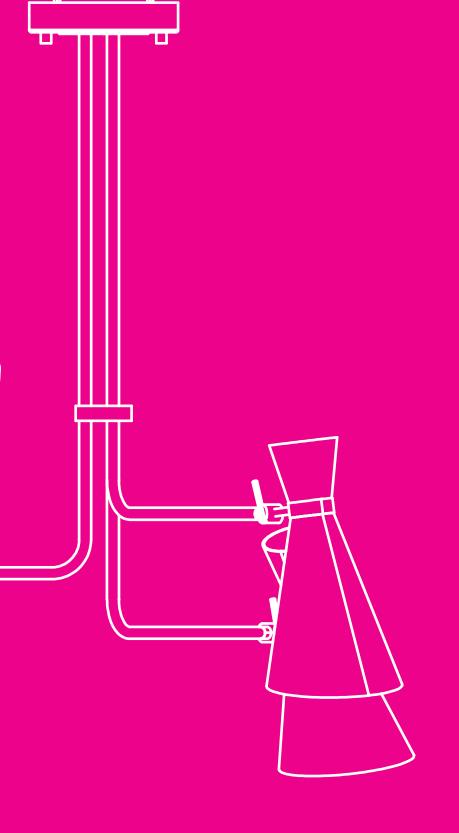

# SIMONE | SUSPENSION

Simone Suspension is inspired by Nina Simone creating this dazzling mid-century modern lamp. With straight lines and neutral colors you will see a Retro influence on this suspension with three large lamp bulbs. Handmade in brass, this modern lamp has three lamp shades in aluminum that feature a glossy black finish and three visible textile red wires above the large lamp shades. This retro style chandelier is 35 inches tall and the pole height is 19.7", but it can be customizable on purchase. The three arms are united by a gold plated ring, showing a high level craftsmanship. The big lampshades, the asymmetric structure, the visible textile wire and the nickel plated details have resulted in a huge pendant lamp which will surely put a spell on you.

# **SHADES**

Nº2 - 3 unit

HEIGHT: 20.8" | 53 cm DIAMETER: 16.1" | 41 cm

Shade with Bulbs 🍟

For more information, contact our team. INFO@DELIGHTFULL.EU | WWW.DELIGHTFULL.EU