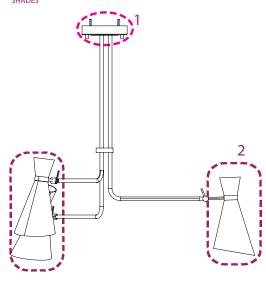

# CANOPY AND SHADE 🏷 DESCRIPTION

CANOPY

SHADES

# CANOPY

Nº1 - 1 unit

HEIGHT: 2.1" | 5.5 cm DIAMETER: 7.8" | 20 cm

# **SHADES**

Nº2 - 3 unit

HEIGHT: 20.8" | 53 cm DIAMETER: 16.1" | 41 cm

Shade with Bulbs 🍟

For more information, contact our team. INFO@DELIGHTFULL.EU | WWW.DELIGHTFULL.EU