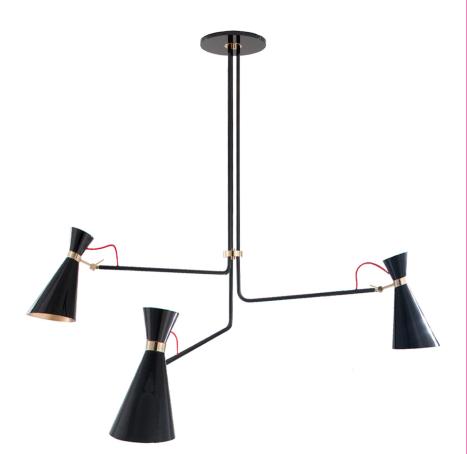

# SIMONE | SUSPENSION

Simone Suspension is inspired by Nina Simone creating this dazzling mid-century modern lamp. With straight lines and neutral colors you will see a Retro influence on this suspension with three large lamp bulbs. Handmade in brass, this modern lamp has three lamp shades in aluminum that feature a glossy black finish and three visible textile red wires above the large lamp shades. This retro style chandelier is 35 inches tall and the pole height is 19.7", but it can be customizable on purchase. The three arms are united by a gold plated ring, showing a high level craftsmanship. The big lampshades, the asymmetric structure, the visible textile wire and the nickel plated details have resulted in a huge pendant lamp which will surely put a spell on you.