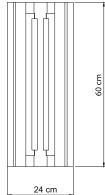

# DIMENSIONS HEIGHT: 23.6" | 60 cm

ALSO AVAILABLE IN CATALOG 2020

PARKER | WALL P.181:

For more information, contact our team. INFO@DELIGHTFULL.EU | WWW.DELIGHTFULL.EU

I

#### SHADES

Nº1 - 5 units

HEIGHT: 23.6" | 60 cm LENGTH: 9.4" | 24 cm