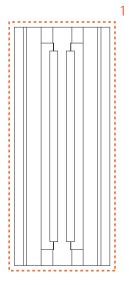

#### **CANOPY AND SHADE**

DESCRIPTION
SHADES \*

#### SHADES

Nº1 - 5 units

HEIGHT: 23.6" | 60 cm LENGTH: 9.4" | 24 cm