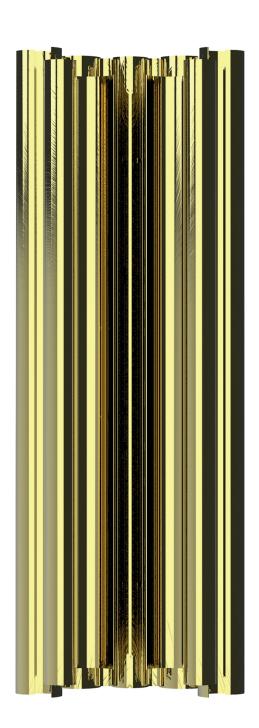

## PARKER | WALL

Parker is an avant-garde wall sconce that embodies Charlie Parker, a famous American saxophonist and composer. With a mid-century modern design that features a complex and sleek design, this mid-century modern lamp is going to fit perfectly in every single room of your home. With a mid-century modern design and with a complex, sleek design, this mid-century modern lamp is going to fit perfectly in every single room of your home design. DelightFULL's designers have created a modern wall sconce 100% handmade in brass with a gold plated finishes. However, you can customize the finishes of this mid-century modern lamp in order to look better in your interior style. All in all, its sophisticated golden brass tubes will light up the finest restaurants, lobbies and contemporary settings. We recommend you to use G9 bulbs (included).

# MATERIALS

**BODY: Brass and Steel** 