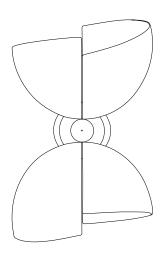

## MIRAGE | WALL LAMP

Draga & Aurel have always been fascinated by the retro-futuristic experimentation of Space Age design and fashion and wanted to transmit that idea through the bespoke Mirage wall lamp. Its silhouette and the composition of the material, with the contrast of black lacquered metals and shining brass, remind us of the extravagant outfits of the club revelers of that incredible time. Mirage's minimalistic industrial look is what makes it so versatile and mysterious.

## **DIMENSIONS**

Length: 25cm | 9,8in Width: 25cm | 9,8in Height: 39cm | 15,4in