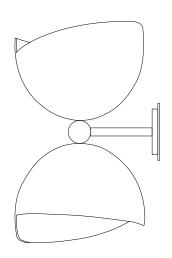

## MIRAGE | WALL LAMP

Draga & Aurel have always been fascinated by the retro-futuristic experimentation of Space Age design and fashion and wanted to transmit that idea through the bespoke Mirage wall lamp. Its silhouette and the composition of the material, with the contrast of black lacquered metals and shining brass, remind us of the extravagant outfits of the club revelers of that incredible time. Mirage's minimalistic industrial look is what makes it so versatile and mysterious.

## **DIMENSIONS**

Length: 25cm | 9,8in Width: 25cm | 9,8in Height: 39cm | 15,4in