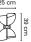

## **DIMENSIONS**

Length: 25cm | 9,8in Width: 25cm | 9,8in Height: 39cm | 15,4in