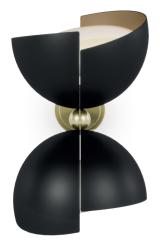

## MIRAGE | WALL LAMP

Draga & Aurel have always been fascinated by the retro-futuristic experimentation of Space Age design and fashion and wanted to transmit that idea through the bespoke Mirage wall lamp. Its silhouette and the composition of the material, with the contrast of black lacquered metals and shining brass, remind us of the extravagant outfits of the club revelers of that incredible time. Mirage's minimalistic industrial look is what makes it so versatile and mysterious.