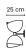

## **DIMENSIONS**

Length: 25cm | 9,8in Width: 25cm | 9,8in Height: 39cm | 15,4in