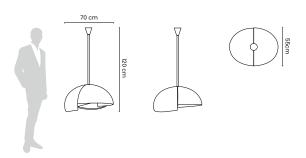

## **DIMENSIONS**

Length: 55cm | 21,7in Width: 70cm | 27,6in Height: 120cm | 47,2in