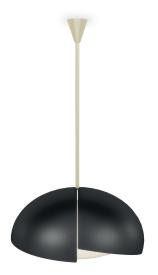

## MIRAGE | SUSPENSION LAMP

The Mirage suspension lamp majestic industrial look and minimalist design makes it timeless and suitable for any space. Entirely made out of brass with an opaque black lacquered cover, the inside of the Mirage suspension lamp was covered with a gold paint to provide a sense of warm light. Draga & Aurel have always been fascinated by the retro-futuristic experimentation of Space Age design and fashion, which was clearly an inspiration for the Mirage lamp family.

## STANDARD FINISHES

Structure: Brushed Brass;
Matte Black Lacquer;
Gold Powder Paint.