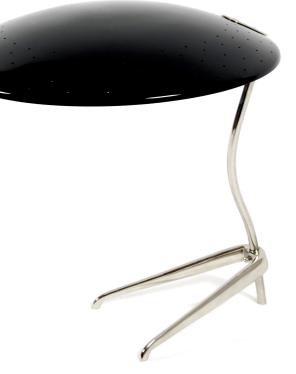

### MEOLA | TABLE

With a discrete size, Meola table lamp is a design by DelightFULL that successfully showcases the merge between Mid-century Table Lamps design and the contemporary influences of today's world. It boasts a stunning brass body with a nickel plated finish, and an aluminum-built shade lacquered a glossy black on the outside and a matte white on the inside, so as to not reflect the light in an uncomfortable way. This small table lamp has the minimalist vibe we all look for these days. It works beautifully as a bedroom table lamp, especially when used as a reading light for bed. An easy way to bring style into your master bedroom.