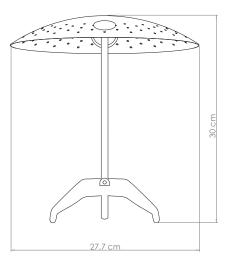

MATERIALS BODY: Brass SHADE: Aluminium

WEIGHT 🖄 Approx. 3 kg | 6,6 lbs

BULBS IP 1 x E14 Bulb (included), max. 40W per bulb. (E12 for USA not included)

DIMENSIONS HEIGHT: 11.8" | 30 cm LENGTH: 10.9" | 27.7 cm