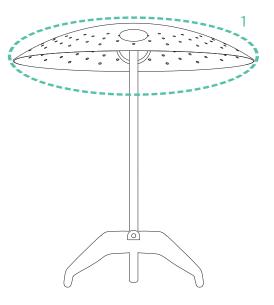

#### Bulbs 💷

1 x E14 Bulb (included), max. 40W per bulb. (E12 for USA not included)

SHADE DESCRIPTION

SHADES Nº1 - 1 unit HEIGHT: 1.6" | 4.2 cm DIAMETER: 11" | 28 cm

Shade with Bulbs

For more information, contact our team. INFO@DELIGHTFULL.EU | WWW.DELIGHTFULL.EU