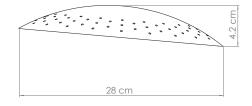

#### Bulbs 💷

1 x E14 Bulb (included), max. 40W per bulb. (E12 for USA not included)

SHADE DESCRIPTION

SHADES Nº1 - 1 unit HEIGHT: 1.6" | 4.2 cm DIAMETER: 11" | 28 cm

Shade with Bulbs

For more information, contact our team. INFO@DELIGHTFULL.EU | WWW.DELIGHTFULL.EU