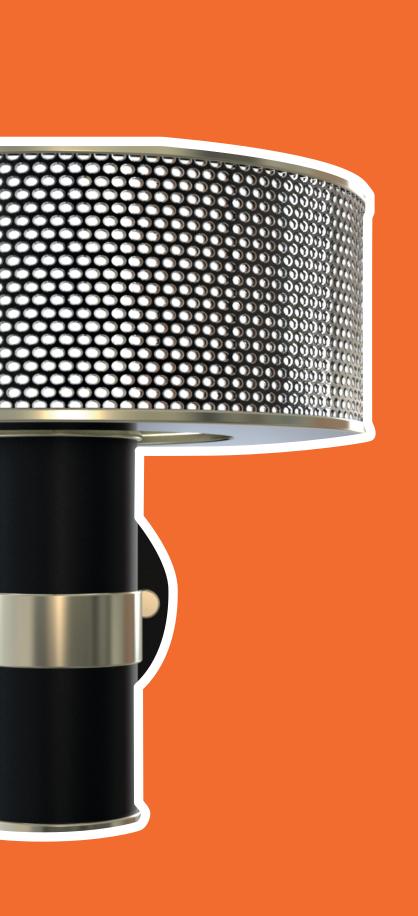

# MARCUS | WALL

Marcus wall light will be the avant gard piece you'll want in sophisticated home decor.

With a delicate lighting aftermath, this wall sconce will be the adorning piece in a modern hotel lobby or in a mid-century dining room with a splendid effect. Customizable, this modern wall sconce will give you a timeless aesthetic with a modern feeling.

#### **MATERIALS**

BODY: Brass SHADE: Aluminium

INTERIOR SHADE: Aluminium