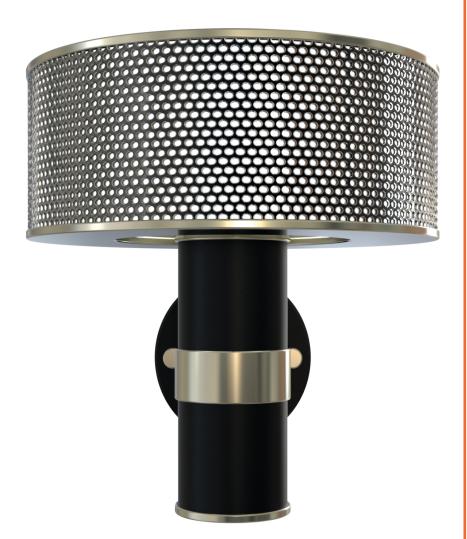

# MARCUS | WALL

Marcus wall light will be the avant gard piece you'll want in sophisticated home decor.

With a delicate lighting aftermath, this wall sconce will be the adorning piece in a modern hotel lobby or in a mid-century dining room with a splendid effect. Customizable, this modern wall sconce will give you a timeless aesthetic with a modern feeling.

#### **MATERIALS**

BODY: Brass SHADE: Aluminium

INTERIOR SHADE: Aluminium

#### STANDARD FINISHES

Nickel Plated Black Black

WEIGHT 👛

Approx. 6 kg | 13.2 lbs

BULBS **E** 

3 x G9 LED Bulbs 4W power, Non Dimmable (Bulbs not included for North America)