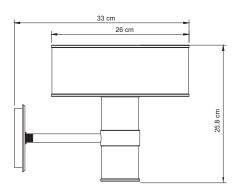

#### **DIMENSIONS**

HEIGHT: 10.1" | 25.8 cm LENGTH: 10.2" | 26 cm DEPTH: 12.9" | 33 cm

ALSO AVAILABLE IN CATALOG 2020
MARCUS | SUSPENSION P.60; MARCUS | PENDANT P.62; MARCUS | TABLE P.139;
MARCUS | WALL P.177;