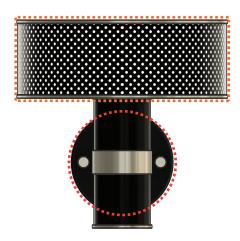

# MARCUS | WALL

Marcus wall light will be the avant gard piece you'll want in sophisticated home decor.

With a delicate lighting aftermath, this wall sconce will be the adorning piece in a modern hotel lobby or in a mid-century dining room with a splendid effect. Customizable, this modern wall sconce will give you a timeless aesthetic with a modern feeling.

#### **DIMENSIONS**

HEIGHT: 10.1" | 25.8 cm LENGTH: 10.2" | 26 cm DEPTH: 12.9" | 33 cm

ALSO AVAILABLE IN CATALOG 2020
MARCUS | SUSPENSION P.60; MARCUS | PENDANT P.62; MARCUS | TABLE P.139;
MARCUS | WALL P.177;

# MARCUS | WALL

# **SHADES**

1 unit

DIAMETER: 10.2" | 26 cm HEIGHT: 3.9" | 10 cm

For more information, contact our team. INFO@DELIGHTFULL.EU | WWW.DELIGHTFULL.EU