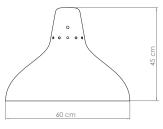

#### Bulbs =

1 x E27 Bulb (included), max. 4W per bulb. (E26 for USA not included)

SHADE DESCRIPTION

SHADES **Nº1** - 1 unit HEIGHT: 17.7" | 45 cm DIAMETER: 23.6" | 60 cm

Shade with Bulbs

For more information, contact our team. INFO@DELIGHTFULL.EU | WWW.DELIGHTFULL.EU