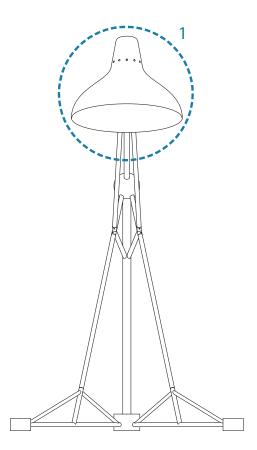

# DIANA XL | FLOOR

Diana XL is a bigger version of Diana floor lamp. This Mid-Century Industrial Floor Lamp is the tallest Lamp of DelightFULL's collection, with a single giant lampshade, this floor piece is ideal for an open room, an industrial loft or an artistic studio. Diana is an industrial floor lamp with a mid-century modern design, perfect for big industrial lofts and artistic studios. Built out of steel with a nickel plated finish, this floor light has a giant lamp shade that features a glossy red lacquer on the outside and a matte white interior finishing. However, the colorful aluminum lamp shade can be customized with any RAL color and will point light in every direction you need it, since it has a flexible lamp shade. This floor light is perfect for lighting while reading or working or even for ambient lighting. Going as high as 90.5 inches with a switch on the top, Diana XL floor lamp will turn any room into a giant colorful inviting space. Could it be more unique than this?

### DIANA XL | FLOOR

#### Bulbs =

1 x E27 Bulb (included), max. 4W per bulb. (E26 for USA not included)

SHADE DESCRIPTION

SHADES **Nº1** - 1 unit HEIGHT: 17.7" | 45 cm DIAMETER: 23.6" | 60 cm

Shade with Bulbs

For more information, contact our team. INFO@DELIGHTFULL.EU | WWW.DELIGHTFULL.EU