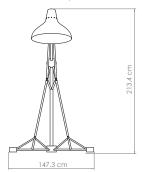

#### STANDARD FINISHES

WEIGHT 🖄 Approx. 45 kg | 39.7 lbs

BULBS TE 1 x E27 Bulb (included), max. 4W per bulb. (E26 for USA not included)

DIMENSIONS HEIGHT: 84" | 213.4 cm LENGTH: 57.9" | 147.3 cm

ALSO AVAILABLE IN CATALOG 2020 DIANA | SUSPENSION P.36; DIANA | FLOOR P.94; DIANA | TABLE P.134; DIANA | WALL P.157;