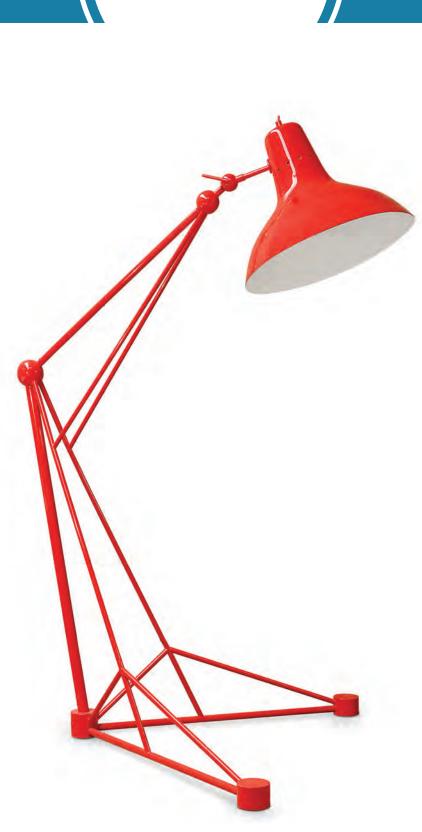

# DIANA XL | FLOOR

Diana XL is a bigger version of Diana floor lamp. This Mid-Century Industrial Floor Lamp is the tallest Lamp of DelightFULL's collection, with a single giant lampshade, this floor piece is ideal for an open room, an industrial loft or an artistic studio. Diana is an industrial floor lamp with a mid-century modern design, perfect for big industrial lofts and artistic studios. Built out of steel with a nickel plated finish, this floor light has a giant lamp shade that features a glossy red lacquer on the outside and a matte white interior finishing. However, the colorful aluminum lamp shade can be customized with any RAL color and will point light in every direction you need it, since it has a flexible lamp shade. This floor light is perfect for lighting while reading or working or even for ambient lighting. Going as high as 90.5 inches with a switch on the top, Diana XL floor lamp will turn any room into a giant colorful inviting space. Could it be more unique than this?