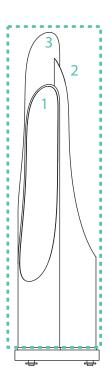

## Bulbs =

3 x G9 LED Bulbs, 4W Power, Non Dimmable (Bulbs not included for North America)

SHADE 🏷 DESCRIPTION SHADES

## **SHADES**

Nº1 - 1 unit HEIGHT: 20.1" | 51.1 cm DIAMETER: 3.14" | 8 cm 
 N°2 - 1 unit
 N°3 - 1 unit

 HEIGHT: 22" | 56.1 cm
 HEIGHT: 24" | 61.1 cm

 DIAMETER: 3.14" | 8 cm
 DIAMETER: 3.14" | 8 cm

Shade with Bulbs 🖖