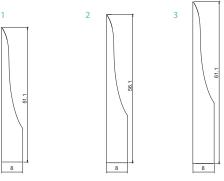

## **SHADES**

Nº1 - 1 unit HEIGHT: 20.1" | 51.1 cm DIAMETER: 3.14" | 8 cm 
 N°2 - 1 unit
 N°3 - 1 unit

 HEIGHT: 22" | 56.1 cm
 HEIGHT: 24" | 61.1 cm

 DIAMETER: 3.14" | 8 cm
 DIAMETER: 3.14" | 8 cm

Shade with Bulbs 🖖