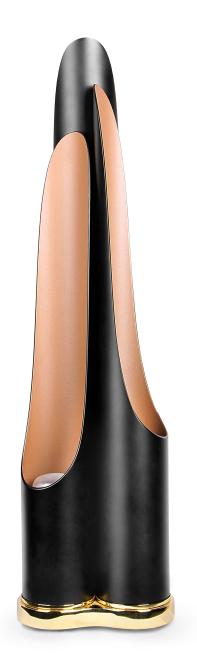

## COLTRANE | TABLE

The Mid-Century Modern Coltrane Table Lamp is a modern lighting fixture, which embodies the contemporary principles of minimalism. With this in mind, DelightFULL's designers came up with a minimal black table lamp with three tubes that cast the most soothing glaze. This modern desk lamp is handmade in brass and steel, with a gold-plated base that is topped up with a matte black finish on the three shades. It serves as a great bedside table lamp, as well as a unique entryway table light.

MATERIALS BASE: Brass SHADE: Steel

WEIGHT (5)
Approx. 5 kg | 6.6 lbs

BULBS =

3 x G9 LED Bulbs, 4W Power, Non Dimmable (Bulbs not included for North America)

DIMENSIONS HEIGHT: 25.1" | 64 cm LENGTH: 6.3" | 16.2 cm