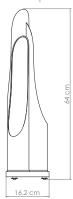

MATERIALS BASE: Brass SHADE: Steel

WEIGHT (5)
Approx. 5 kg | 6.6 lbs

BULBS =

3 x G9 LED Bulbs, 4W Power, Non Dimmable (Bulbs not included for North America)

DIMENSIONS HEIGHT: 25.1" | 64 cm LENGTH: 6.3" | 16.2 cm

WIDTH: 13.7" | 35 cm HEIGHT: 13.7" | 35 cm DEPTH: 27.5" | 70 cm