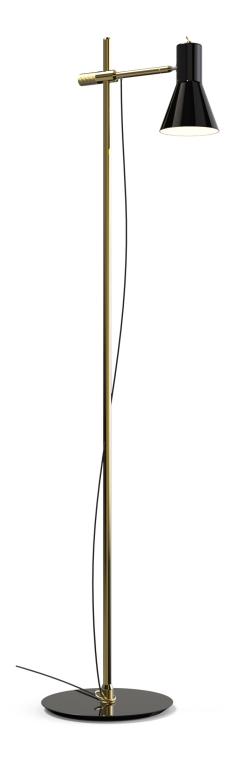

# COLEMAN | FLOOR

Coleman is minimalist and adjustable Mid Century Scandinavian Floor Lamp, with neutral colors that is a perfect to fit in a Mid-Century modern, Scandinavian or even in an Industrial home styles. The 1 light adjustable head floor lamp with matte black and matte white accents has a simplistic and sleek design featuring a black textile cord and an adaptable shade. With a classic shape making it suitable for not only Scandinavian style homes, this brass floor lamp will also fit perfectly in every single home design style.

### MATERIALS

BODY: Brass SHADE: Aluminium