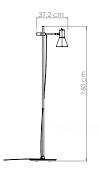

### **DIMENSIONS**

HEIGHT: 70.5" | 160 cm WIDTH: 18.5" | 31.6 cm LENGTH: 18.5" | 37.2 cm

ALSO AVAILABLE IN CATALOG 2020 COLEMAN | FLOOR P.91;

For more information, contact our team.

INFO@DELIGHTFULL.EU | WWW.DELIGHTFULL.EU