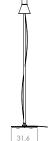

### **DIMENSIONS**

HEIGHT: 70.5" | 160 cm WIDTH: 18.5" | 31.6 cm LENGTH: 18.5" | 37.2 cm

ALSO AVAILABLE IN CATALOG 2020 COLEMAN | FLOOR P.91;

For more information, contact our team.

INFO@DELIGHTFULL.EU | WWW.DELIGHTFULL.EU