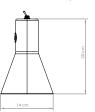

# SHADES

Nº1 - 1 unit HEIGHT: 7.8" | 20 cm DIAMETER: 5.5" | 14 cm

Shade with Bulbs