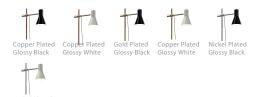

# TECHNICAL SHEET HERITAGE COLLECTION

FLOOR CATEGORY

# COLEMAN | FLOOR

Coleman is minimalist and adjustable Mid Century Scandinavian Floor Lamp, with neutral colors that is a perfect to fit in a Mid-Century modern, Scandinavian or even in an Industrial home styles. The 1 light adjustable head floor lamp with matte black and matte white accents has a simplistic and sleek design featuring a black textile cord and an adaptable shade. With a classic shape making it suitable for not only Scandinavian style homes, this brass floor lamp will also fit perfectly in every single home design style.

### MATERIALS

BODY: Brass SHADE: Aluminium

### STANDARD FINISHES



# WEIGHT 🖄

Glossy White

Approx. 5 kg | 11 lbs

### BULBS =

1 x E27 Bulbs (included) max 40W per bulb. (E26 for USA not included)

### **DIMENSIONS**

HEIGHT: 70.5" | 160 cm WIDTH: 18.5" | 31.6 cm LENGTH: 18.5" | 37.2 cm





ALSO AVAILABLE IN CATALOG 2020 COLEMAN | FLOOR P.91;

For more information, contact our team.

INFO@DELIGHTFULL.EU | WWW.DELIGHTFULL.EU

# 

# COLEMAN | FLOOR

PACKAGE 😭 (Cardboard Box)

WIDTH: 17.7" | 45 cm HEIGHT: 17.7" | 45 cm DEPTH: 39.3" | 100 cm

Bulbs **□**■

1 x E27 Bulbs (included) max 40W per bulb. (E26 for USA not included)

SHADE DESCRIPTION SHADES



# SHADES

Nº1 - 1 unit HEIGHT: 7.8" | 20 cm DIAMETER: 5.5" | 14 cm



Shade with Bulbs