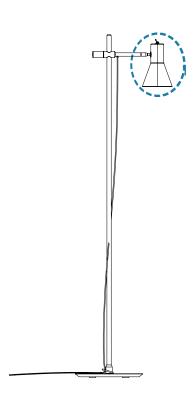

# COLEMAN | FLOOR

Coleman is minimalist and adjustable Mid Century Scandinavian Floor Lamp, with neutral colors that is a perfect to fit in a Mid-Century modern, Scandinavian or even in an Industrial home styles. The 1 light adjustable head floor lamp with matte black and matte white accents has a simplistic and sleek design featuring a black textile cord and an adaptable shade. With a classic shape making it suitable for not only Scandinavian style homes, this brass floor lamp will also fit perfectly in every single home design style.

### **DIMENSIONS**

HEIGHT: 70.5" | 160 cm WIDTH: 18.5" | 31.6 cm LENGTH: 18.5" | 37.2 cm

ALSO AVAILABLE IN CATALOG 2020 COLEMAN | FLOOR P.91;

For more information, contact our team.

INFO@DELIGHTFULL.EU | WWW.DELIGHTFULL.EU