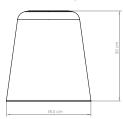

# **DIMENSIONS**

HEIGHT: 75.9" | 193 cm DIAMETER: 20.2" | 51.5 cm

ALSO AVAILABLE IN CATALOG 2020 COLE | FLOOR P.90;

For more information, contact our team, INFO@DELIGHTFULL.EU | WWW.DELIGHTFULL.EU