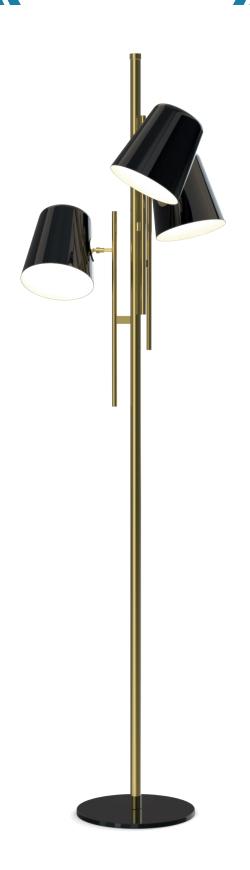

# COLE | FLOOR

Cole Floor Lamp is a Stilnovo inspiration, this Mid century modern Floor lamp has a brass body and three aluminium and asymmetrical shades with a glossy black exterior and a matte white interior finishing. The three cone shades provide plenty of style as well as flexible lighting. Therefore, these adjustable heads Cole ensure maximum lighting, depth and add functionality to every single clean and modern design. With three asymmetrical arms, Cole floor light has a balanced elegance and presence that won't go unnoticed. This mid-century modern lamp provides brilliant light for any vintage industrial office or living space.

#### **MATERIALS**

BODY: Brass SHADE: Aluminium

# **DIMENSIONS**

HEIGHT: 75.9" | 193 cm DIAMETER: 20.2" | 51.5 cm

ALSO AVAILABLE IN CATALOG 2020 COLE | FLOOR P.90;

For more information, contact our team, INFO@DELIGHTFULL.EU | WWW.DELIGHTFULL.EU