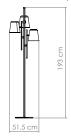

# **DIMENSIONS**

HEIGHT: 75.9" | 193 cm DIAMETER: 20.2" | 51.5 cm

ALSO AVAILABLE IN CATALOG 2020 COLE | FLOOR P.90;

For more information, contact our team, INFO@DELIGHTFULL.EU | WWW.DELIGHTFULL.EU