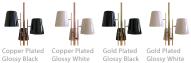

ull Bunique Lamps



# TECHNICAL SHEET HERITAGE COLLECTION

FLOOR CATEGORY

# COLE | FLOOR

Cole Floor Lamp is a Stilnovo inspiration, this Mid century modern Floor lamp has a brass body and three aluminium and asymmetrical shades with a glossy black exterior and a matte white interior finishing. The three cone shades provide plenty of style as well as flexible lighting. Therefore, these adjustable heads Cole ensure maximum lighting, depth and add functionality to every single clean and modern design. With three asymmetrical arms, Cole floor light has a balanced elegance and presence that won't go unnoticed. This mid-century modern lamp provides brilliant light for any vintage industrial office or living space.

#### **MATERIALS**

BODY: Brass SHADE: Aluminium

#### STANDARD FINISHES









Glossy White

## WEIGHT 🖄

Approx. 13 kg | 28.7lbs

#### BULBS =

3 x E27 Bulbs (included) max 40W per bulb. (E26 for USA not included)

# **DIMENSIONS**

HEIGHT: 75.9" | 193 cm DIAMETER: 20.2" | 51.5 cm



ALSO AVAILABLE IN CATALOG 2020 COLE | FLOOR P.90;

For more information, contact our team, INFO@DELIGHTFULL.EU | WWW.DELIGHTFULL.EU



# COLE | FLOOR

#### PACKAGE 😭 (Cardboard Box)

WIDTH: 26.7" | 68 cm HEIGHT: 22.4" | 57 cm DEPTH: 39.3" | 100 cm

### Bulbs **⊐**■

 $3 \times E27$  Bulbs (included) max 40W per bulb. (E26 for USA not included)

# SHADE 🏷 DESCRIPTION SHADES



# SHADES

Nº1 - 3 unit

HEIGHT: 7.8" | 20 cm DIAMETER: 7.2" | 18.5 cm



Shade with Bulbs



For more information, contact our team. INFO@DELIGHTFULL.EU | WWW.DELIGHTFULL.EU