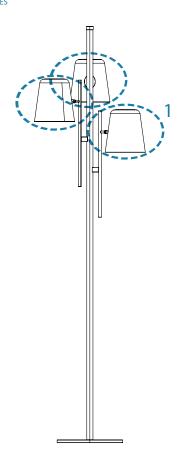

# SHADE 🏷 DESCRIPTION SHADES

# SHADES

Nº1 - 3 unit

HEIGHT: 7.8" | 20 cm DIAMETER: 7.2" | 18.5 cm

Shade with Bulbs

For more information, contact our team. INFO@DELIGHTFULL.EU | WWW.DELIGHTFULL.EU