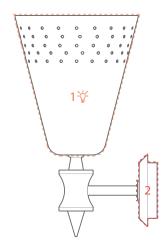

#### CANOPY AND SHADE 🏷

DESCRIPTION

CANOPY SHADES

#### CANOPY

Nº2 - 1 unit DIAMETER: 3,3" | 8,4 cm DEPTH: 0,9" | 2,3 cm

#### SHADES

Nº1 - 1 unit

DIAMETER: 5,59" | 14,2 cm HEIGHT: 6,29" | 16 cm