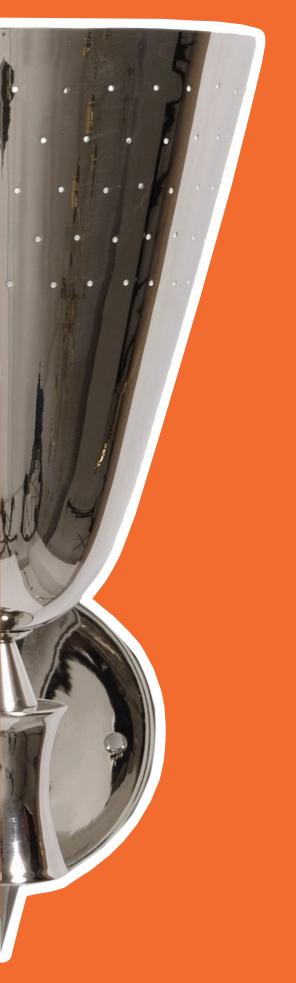

## CHARLES 1 | WALL

Charles is a modern vanity light designed by DelightFULL and inspired by the mid-century lighting classics. A simple lighting design, Charles is handmade in brass and aluminum by some of the finest artisans in Portugal. The mount is made of brass, with a nickel plated finish, while the shades have minimalist perforation details and also feature a nickel plated and a matte white finish. It is a mid-century wall sconce that creates a stunning visual effect, having the possibility of being used with one or two diffusers. The perfect wall lamp shade for a Scandinavian style bedroom, or a contemporary bathroom.

#### STANDARD FINISHES\*

BODY: Nickel Plated

SHADE: Nickel Plated and White Matte (inside)

Gold Plated

& Glossy White

\*MORE FINISHES AVAILABLE IN P. 247 | 248

Glossy Black

WEIGHT Å