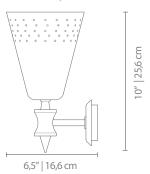

#### **DIMENSIONS**

WIDTH: 5,5" | 14,2 cm HEIGHT: 10" | 25,6 cm DEPTH: 6,5" | 16,6 cm

ALSO AVAILABLE IN CATALOG 2018 CHARLES | SUSPENSION P.36; CHARLES 2 | WALL P.200;

For more information, contact our team, INFO@DELIGHTFULL.EU | WWW.DELIGHTFULL.EU