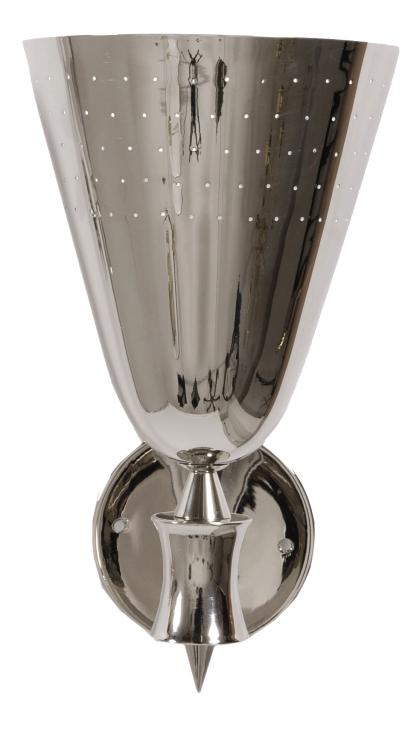

## CHARLES 1 | WALL

Charles is a modern vanity light designed by DelightFULL and inspired by the mid-century lighting classics. A simple lighting design, Charles is handmade in brass and aluminum by some of the finest artisans in Portugal. The mount is made of brass, with a nickel plated finish, while the shades have minimalist perforation details and also feature a nickel plated and a matte white finish. It is a mid-century wall sconce that creates a stunning visual effect, having the possibility of being used with one or two diffusers. The perfect wall lamp shade for a Scandinavian style bedroom, or a contemporary bathroom.

#### **MATERIALS**

**BODY: Brass** SHADE: Brass

#### STANDARD FINISHES\*

BODY: Nickel Plated

SHADE: Nickel Plated and White Matte (inside)

Gold Plated

& Glossy White

\*MORE FINISHES AVAILABLE IN P. 247 | 248

Glossy Black

WEIGHT Å

#### **DIMENSIONS**

WIDTH: 5,5" | 14,2 cm HEIGHT: 10" | 25,6 cm DEPTH: 6,5" | 16,6 cm

ALSO AVAILABLE IN CATALOG 2018 CHARLES | SUSPENSION P.36; CHARLES 2 | WALL P.200;

For more information, contact our team, INFO@DELIGHTFULL.EU | WWW.DELIGHTFULL.EU