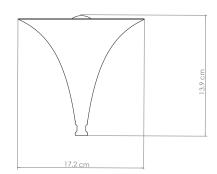

#### SHADES N°1 - 11 unit HEIGHT: 5.4" | 13.9 cm DIAMETER: 6.7" | 17.2 cm

Shade with Bulbs

For more information, contact our team. INFO@DELIGHTFULL.EU | WWW.DELIGHTFULL.EU