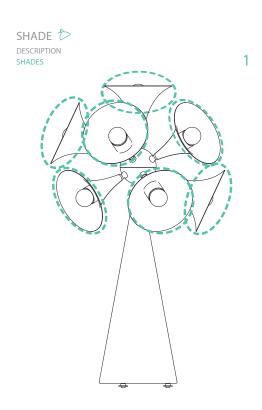

#### SHADES N°1 - 11 unit HEIGHT: 5.4" | 13.9 cm DIAMETER: 6.7" | 17.2 cm

Shade with Bulbs

For more information, contact our team. INFO@DELIGHTFULL.EU | WWW.DELIGHTFULL.EU