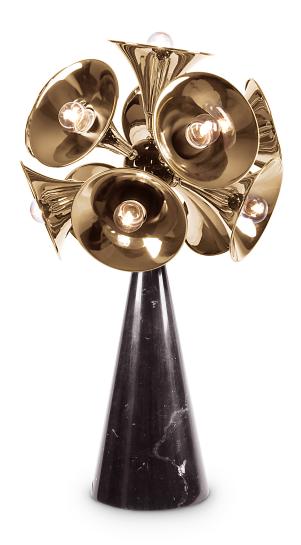

### **BOTTI | TABLE**

Botti Table Lamp, another Stilnovo lamp inspiration of our exclusive Mid-century modern table lamps collection. also inspired by a classic trumpet with the embodiment of the most famous wind instrument of them all. Its unique shades are handmade in brass with a gold-plated finish to resemble a real trumpet. The base can be produced in Nero Marquina or white marble, as well as black nickel or any other finish of your choosing. It is a tall table lamp, very hard to miss, with almost 55 pounds, making it the ideal choice for a classic living room design. This vintage brass table lamp will definitely make a statement in your luxurious home.

#### **MATERIALS**

BODY: Nero Marquina and Brass SHADE: Brass

#### WEIGHT

Approx. 25 kg | 55 lbs

#### BULBS =

11 x E14 Silver Crown Bulbs (included), max 40W per bulb (E26 for USA not included)

#### **DIMENSIONS**

HEIGHT: 30.3" | 77 cm DIAMETER: 17.2" | 43.7 cm

ALSO AVAILABLE IN CATALOG 2020

BOTTI | SUSPENSION P.20; BOTTI | FLOOR P.85; BOTTI | TABLE P.132;

For more information, contact our team.