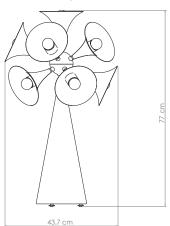

#### **DIMENSIONS**

HEIGHT: 30.3" | 77 cm DIAMETER: 17.2" | 43.7 cm

ALSO AVAILABLE IN CATALOG 2020

BOTTI | SUSPENSION P.20; BOTTI | FLOOR P.85; BOTTI | TABLE P.132;

For more information, contact our team.