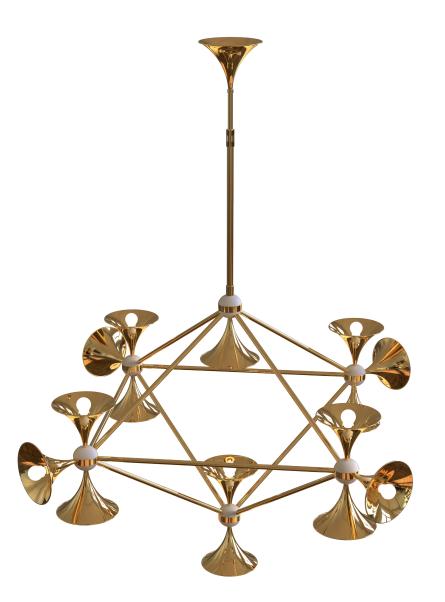

# **BOTTI DIAMOND | SUSPENSION**

Following the same steps that the brand's best seller, this modern lighting fixture showcases the high-quality craftsmanship culture that is rooted in the brand's values. When creating the unique Botti Diamond suspension lamp, DelightFULL's designers took the iconic structure handmade in brass, boosted with a sophisticated gold-plated finish, and elevated it with small series of aluminum spheres creating the unique modern diamond shape, just like it was a precious stone.

MATERIALS BODY: Brass

STANDARD FINISHES

BULBS 15 x E27 Incandescent Bulbs 25W (Bulbs not included for North America)

DIMENSIONS HEIGHT: 37.4" | 95 cm DIAMETER: 56.2" | 143 cm

ALSO AVAILABLE IN CATALOG 2020