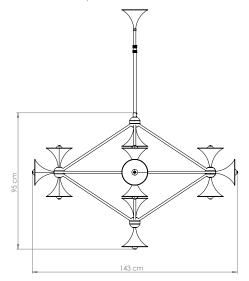

MATERIALS BODY: Brass

STANDARD FINISHES

BULBS 15 x E27 Incandescent Bulbs 25W (Bulbs not included for North America)

DIMENSIONS HEIGHT: 37.4" | 95 cm DIAMETER: 56.2" | 143 cm

ALSO AVAILABLE IN CATALOG 2020