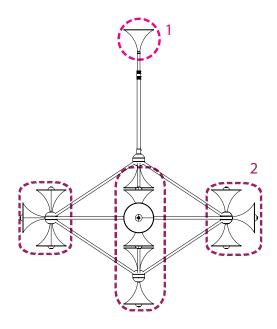

#### Bulbs 💷

15 x E27 Incandescent Bulbs 25W (Bulbs not included for North America

CANOPY AND SHADE DESCRIPTION

## CANOPY

**Nº1** - 1 unit HEIGHT: 5.7" | 14.5 cm DIAMETER: 7.1" | 18.2 cm

#### SHADES

**N°2** - 15 units HEIGHT: 5.3" | 13.5 cm DIAMETER: 7.1" | 18.2 cm

Shade with LED Bulbs 🍟

For more information, contact our team. INFO@DELIGHTFULL.EU | WWW.DELIGHTFULL.EU