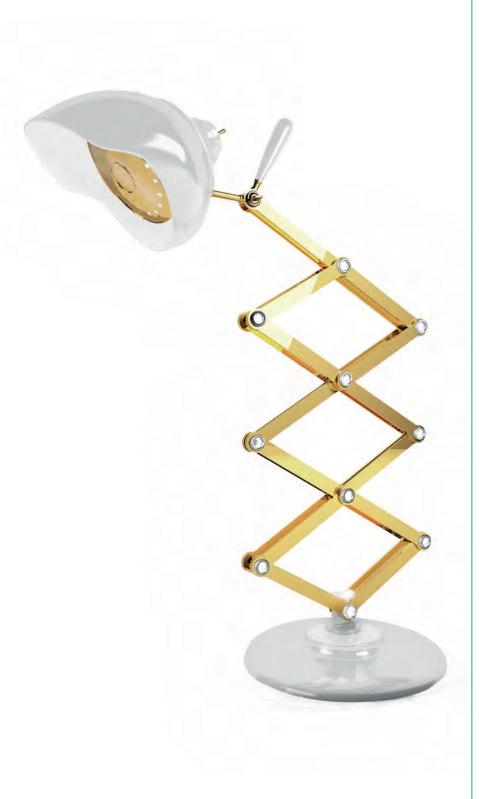

### **BILLY| TABLE**

Billy is a Mid-Century modern Table Lamp that represents the best of Stilnovo style influences with all the sophistication of an iconic lighting design. This task lamp is one of DelightFULL's most versatile pieces. With an extendable arm it can reach almost 24", making it the perfect reading lamp, very easy to adjust. Its body and shade are handmade in brass and aluminum. The black table lamp also features a gold-plated finish and a black textile wire, which can all be customized to fit your decor needs. The perfect study table lamp, this is definitely the lighting fixture you will want in your modern home office.

#### **MATERIALS**

BODY: Brass

SHADE: Aluminium and Brass

Cord: Textile

#### STANDARD FINISHES

Gold Plated Glossy White

WEIGHT 🙇 Approx. 5.7 kg | 12.5 lbs

#### **DIMENSIONS** HEIGHT: 20" | 51 cm WIDTH: 15.1" | 38.4 cm

ALSO AVAILABLE IN CATALOG 2020 BILLY | TABLE P.130;

For more information, contact our team, INFO@DELIGHTFULL.EU | WWW.DELIGHTFULL.EU