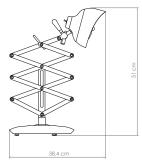

#### **DIMENSIONS** HEIGHT: 20" | 51 cm WIDTH: 15.1" | 38.4 cm

ALSO AVAILABLE IN CATALOG 2020 BILLY | TABLE P.130;

For more information, contact our team, INFO@DELIGHTFULL.EU | WWW.DELIGHTFULL.EU