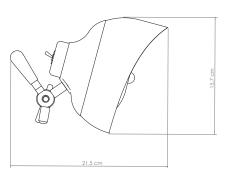

#### SHADES №1 - 1 unit HEIGHT: 6.1" | 15.7 cm WIDTH: 8.4" | 21.5 cm

Shade with Bulbs

For more information, contact our team. INFO@DELIGHTFULL.EU | WWW.DELIGHTFULL.EU