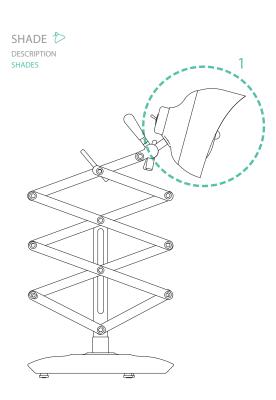

#### SHADES №1 - 1 unit HEIGHT: 6.1" | 15.7 cm WIDTH: 8.4" | 21.5 cm

Shade with Bulbs

For more information, contact our team. INFO@DELIGHTFULL.EU | WWW.DELIGHTFULL.EU