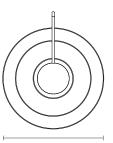

#### SHADES

Nº1 - 1 units

DIAMETER: 15.7" | 40 cm

N°2 - 1 units

DIAMETER: 11.8" | 30 cm

Nº3 -1 units

DIAMETER: 4.7" | 12 cm

Shade with bulb