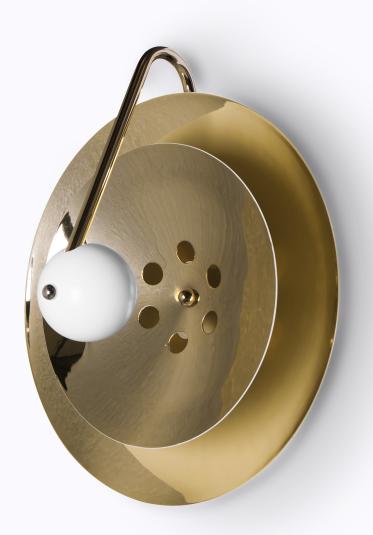

### BASIE | WALL

Basie is a Mid-Century modern Wall Lamp representing the 60's sci-fi aesthetics. This sophisticated vintage round lamp is a unique gold plated version and can also be used for outdoor decoration. The vintage mid-century lamp has a set of distinctive features which make it a stunning statement piece. It is an indoor wall light handmade in brass, with a center shade made in aluminum and a mesmerizing gold-plated standard finish. The lamp shade is lacquered a glossy white for a more modern look. Being the sleek and sophisticated piece that is is, it works beautifully as a decorative wall light in any contemporary entryway or living room.

#### **DIMENSIONS**

HEIGHT: 18" | 45.8 cm LENGTH: 15.7" | 40 cm DEPTH: 11.8" | 30 cm

15.7" | 40 cm

11.8" | 30 cm

ALSO AVAILABLE IN **CATALOG 2018**BASIE | TABLE P.126; BASIE | WALL P.157;

For more information, contact our team.