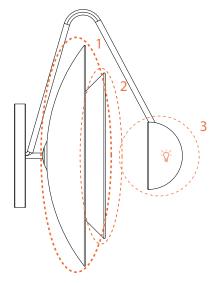

#### CANOPY AND SHADE 🏷

DESCRIPTION

SHADES

#### SHADES

Nº1 - 1 units

DIAMETER: 15.7" | 40 cm

N°2 - 1 units

DIAMETER: 11.8" | 30 cm

Nº3 -1 units

DIAMETER: 4.7" | 12 cm

Shade with bulb