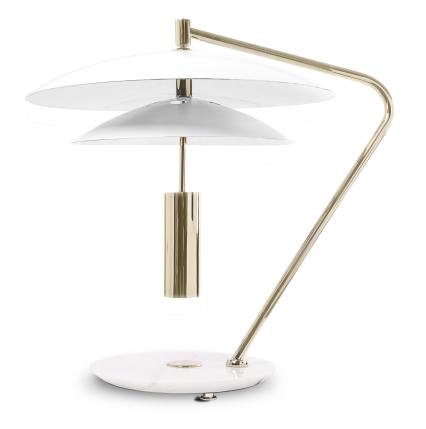

## BASIE | TABLE

Basie Table Lamp is a Mid-Century Stilnovo design inspiration, this lamp with distinct features that make it stand out in any room setting. Handmade in brass, with an aluminum shade and a marble base, it features a top cover that can be customized with any RAL color of your choosing. Looking its best in more formal settings, this graciously large table lamp is the perfect fit for a classic living room or entryway.

MATERIALS BODY: Brass SHADE: Aluminium BASE: Marble

WEIGHT 🖄 Approx. 12 kg | 26.5 lbs

BULBS 2 x G9 LED Bulbs, 4W Power, Non Dimmable. (Buls not included for North America)

DIMENSIONS HEIGHT: 21.8" | 55.5 cm WIDTH: 17" | 43.4 cm