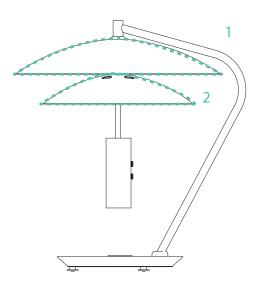

#### Bulbs =

2 x G9 LED Bulbs, 4W Power, Non Dimmable. (Buls not included for North America)

COLOR TEMPERATURE: 3000K

SHADE DESCRIPTION

SHADES №1 - 1 unit HEIGHT: 2.7" | 7 cm DIAMETER: 16.1" | 41 cm

Nº2 - 1 unit HEIGHT: 2.3″ | 6 cm DIAMETER: 11.8″ | 30 cm

Shade with Bulbs

For more information, contact our team. INFO@DELIGHTFULL.EU | WWW.DELIGHTFULL.EU