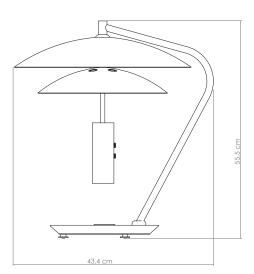

MATERIALS BODY: Brass SHADE: Aluminium BASE: Marble

WEIGHT 🖄 Approx. 12 kg | 26.5 lbs

BULBS 2 x G9 LED Bulbs, 4W Power, Non Dimmable. (Buls not included for North America)

DIMENSIONS HEIGHT: 21.8" | 55.5 cm WIDTH: 17" | 43.4 cm