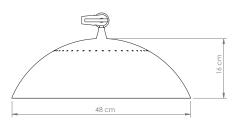

#### Bulbs =

4 x G9 LED Bulbs, 4W Power, Non Dimmable (included) (Bulbs not included for North America)

COLOR TEMPERATURE: 3000K

SHADE DESCRIPTION

SHADES №1 - 1 unit HEIGHT: 6.3" | 16 cm DIAMETER: 18.9" | 48 cm