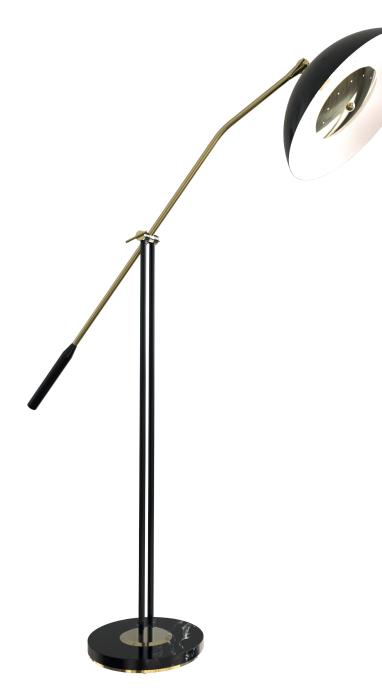

# ARMSTRONG | FLOOR

This Mid-Century modern Lamp design, Armstrong Floor Lamp is inspired by the great legend of Jazz, Louis Armstrong. A floor piece that replicated Armstrong's greatest perks. This nordic light combines a mid-century design with a structure handmade in brass and a base in white Carrara marble. The oval aluminum lamp shade is softened with a matte white finish. Armstrong arc lamp can reach a height of 59.1 inches with the help of the adjustable balance arm. With a counterweight made in steel, this mid-century lamp directs light anywhere a task light is needed, providing an exquisite touch to your interior design.

#### MATERIALS

BODY: Brass SHADE: Aluminium BASE: Carrara Marble (polished) COUNTERWEIGHT: Steel

#### STANDARD FINISHES

Matte White

WEIGHT 🖄 Approx. 13.5 kg | 29.8 lbs

BULBS **BULBS AW** Power, Non Dimmable (included) (Bulbs not included for North America)

DIMENSIONS HEIGHT: 69.2" | 176 cm WIDTH: 18.8" | 48 cm DEPTH: 50.3" | 128 cm