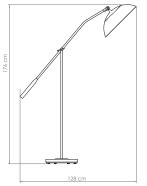

#### STANDARD FINISHES

Matte White

WEIGHT 🖄 Approx. 13.5 kg | 29.8 lbs

BULBS **BULBS AW** Power, Non Dimmable (included) (Bulbs not included for North America)

DIMENSIONS HEIGHT: 69.2" | 176 cm WIDTH: 18.8" | 48 cm DEPTH: 50.3" | 128 cm