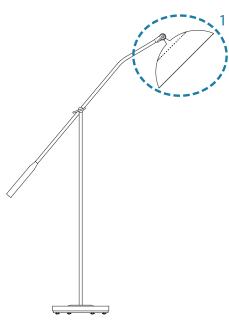

#### Bulbs =

4 x G9 LED Bulbs, 4W Power, Non Dimmable (included) (Bulbs not included for North America)

COLOR TEMPERATURE: 3000K

SHADE DESCRIPTION

SHADES №1 - 1 unit HEIGHT: 6.3" | 16 cm DIAMETER: 18.9" | 48 cm

Shade with Bulbs

For more information, contact our team. INFO@DELIGHTFULL.EU | WWW.DELIGHTFULL.EU