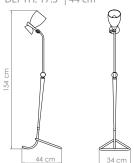

#### **DIMENSIONS**

HEIGHT: 60.2" | 154 cm LENGTH: 13.4" | 34 cm DEPTH: 17.3" | 44 cm

ALSO AVAILABLE IN CATALOG 2020

AMY | FLOOR P.84; AMY | TABLE P. 122;

For more information, contact our team, INFO@DELIGHTFULL.EU | WWW.DELIGHTFULL.EU