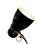

# AMY | FLOOR

Amy has a vintage retro style that embodies the soul of the British artist and the 50's interior design style. With a glossy black lamp shade that bear a resemblance to Amy's legendary hair and a small gold powder paint detail that recall us of her golden earring, the brass floor light suits the most demanding mid-century modern setting. The flexible lamp shade is what makes this modern lamp, the perfect reading light for your vintage bedroom or retro home office, since it will point in any direction you need. Note that Amy floor lamp features a footswitch that is on the cord, and the brass detail on the lamp shade has the sole purpose of adding a more modern aesthetics feeling.

#### STANDARD FINISHES

BODY: Gold Plated

Glossy White Glossy Black

Copper Plated Copper Plated Gold Plated Gold Plated Nickel Plated Nickel Plated Glossy White Glossy Black Glossy Black Glossy White

## **SHADES**

Nº1 - 1 unit

HEIGHT: 10.6" | 27 cm LENGTH: 9.4" | 24 cm

Shade with Bulbs -

For more information, contact our team. INFO@DELIGHTFULL.EU | WWW.DELIGHTFULL.EU