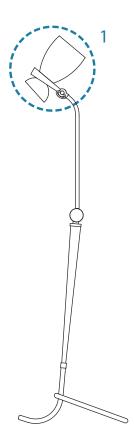

SHADE 🏷 DESCRIPTION SHADES

## **SHADES**

Nº1 - 1 unit

HEIGHT: 10.6" | 27 cm LENGTH: 9.4" | 24 cm

Shade with Bulbs -

For more information, contact our team. INFO@DELIGHTFULL.EU | WWW.DELIGHTFULL.EU