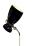

# AMY | FLOOR

Amy has a vintage retro style that embodies the soul of the British artist and the 50's interior design style. With a glossy black lamp shade that bear a resemblance to Amy's legendary hair and a small gold powder paint detail that recall us of her golden earring, the brass floor light suits the most demanding mid-century modern setting. The flexible lamp shade is what makes this modern lamp, the perfect reading light for your vintage bedroom or retro home office, since it will point in any direction you need. Note that Amy floor lamp features a footswitch that is on the cord, and the brass detail on the lamp shade has the sole purpose of adding a more modern aesthetics feeling.

#### STANDARD FINISHES

BODY: Gold Plated

Glossy White Glossy Black

Copper Plated Copper Plated Gold Plated Gold Plated Nickel Plated Nickel Plated Glossy White Glossy Black Glossy Black Glossy White

## **SHADES**

Nº1 - 1 unit

HEIGHT: 10.6" | 27 cm LENGTH: 9.4" | 24 cm

Shade with Bulbs -

For more information, contact our team. INFO@DELIGHTFULL.EU | WWW.DELIGHTFULL.EU