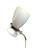

# AMY | FLOOR

Amy has a vintage retro style that embodies the soul of the British artist and the 50's interior design style. With a glossy black lamp shade that bear a resemblance to Amy's legendary hair and a small gold powder paint detail that recall us of her golden earring, the brass floor light suits the most demanding mid-century modern setting. The flexible lamp shade is what makes this modern lamp, the perfect reading light for your vintage bedroom or retro home office, since it will point in any direction you need. Note that Amy floor lamp features a footswitch that is on the cord, and the brass detail on the lamp shade has the sole purpose of adding a more modern aesthetics feeling.

#### **MATERIALS**

BODY: Brass and Steel SHADE: Aluminium

#### STANDARD FINISHES

BODY: Gold Plated

Glossy White Glossy Black

Copper Plated Copper Plated Gold Plated Gold Plated Nickel Plated Nickel Plated Glossy White Glossy Black Glossy Black Glossy White