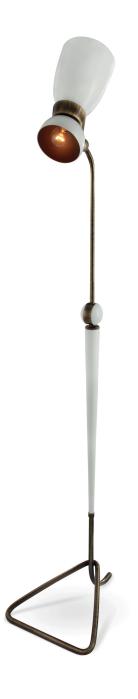

# AMY | FLOOR

Amy has a vintage retro style that embodies the soul of the British artist and the 50's interior design style. With a glossy black lamp shade that bear a resemblance to Amy's legendary hair and a small gold powder paint detail that recall us of her golden earring, the brass floor light suits the most demanding mid-century modern setting. The flexible lamp shade is what makes this modern lamp, the perfect reading light for your vintage bedroom or retro home office, since it will point in any direction you need. Note that Amy floor lamp features a footswitch that is on the cord, and the brass detail on the lamp shade has the sole purpose of adding a more modern aesthetics feeling.

#### **MATERIALS**

BODY: Brass and Steel SHADE: Aluminium

#### **DIMENSIONS**

HEIGHT: 60.2" | 154 cm LENGTH: 13.4" | 34 cm DEPTH: 17.3" | 44 cm

ALSO AVAILABLE IN CATALOG 2020

AMY | FLOOR P.84; AMY | TABLE P. 122;

For more information, contact our team, INFO@DELIGHTFULL.EU | WWW.DELIGHTFULL.EU