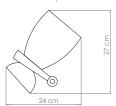

## **SHADES**

Nº1 - 1 unit

HEIGHT: 10.6" | 27 cm LENGTH: 9.4" | 24 cm

Shade with Bulbs -

For more information, contact our team. INFO@DELIGHTFULL.EU | WWW.DELIGHTFULL.EU