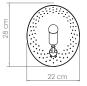

#### Bulbs =

2 x G9 LED Bulbs, 4W Power, Non Dimmable (included) (Bulbs not included for North America)

SHADE DESCRIPTION

SHADES Nº1 - 2 units HEIGHT: 9" | 23 cm WIDTH: 8.6" | 22 cm DEPTH: 11" | 28 cm

Shade with Bulbs