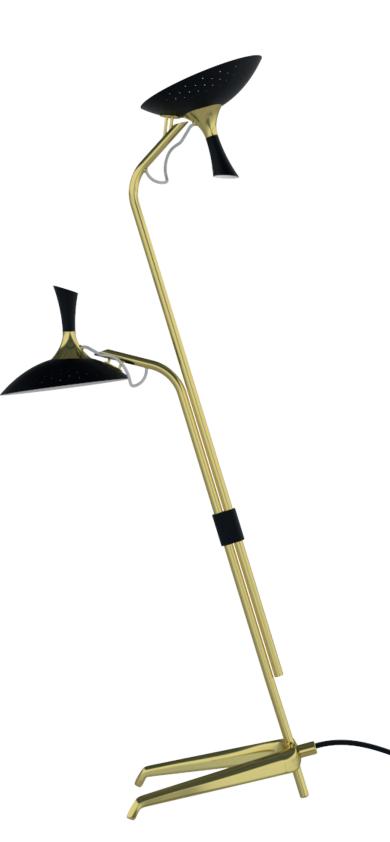

## ABBEY | FLOOR

Just like the soft tones of the piano, the Abbey floor lamp is a soothing mid-century floor light that captures the essence of clean lines and luxurious finishes of the mid-century modern style.

Slim, sleek and with whit, this black and gold floor light is the perfect option when it comes to getting direct light and creating a stunning lighting effect in your modern home decor. Just like the icon of jazz Abbey Lincoln, this floor light will be your best companion on reading days.

MATERIALS BODY: Brass SHADE: Aluminium

STANDARD FINISHES BODY: Gold Plated SHADE: Black Matte & White Matte

WEIGHT 🖄 Approx. 6.5 kg | 14.3 lbs

BULBS ED Bulbs, 4W Power, Non Dimmable (included) (Bulbs not included for North America)