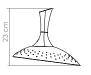

#### Bulbs =

2 x G9 LED Bulbs, 4W Power, Non Dimmable (included) (Bulbs not included for North America)

SHADE DESCRIPTION

SHADES Nº1 - 2 units HEIGHT: 9" | 23 cm WIDTH: 8.6" | 22 cm DEPTH: 11" | 28 cm

Shade with Bulbs