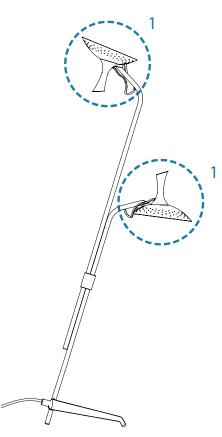

#### Bulbs =

2 x G9 LED Bulbs, 4W Power, Non Dimmable (included) (Bulbs not included for North America)

SHADE DESCRIPTION

SHADES Nº1 - 2 units HEIGHT: 9" | 23 cm WIDTH: 8.6" | 22 cm DEPTH: 11" | 28 cm

Shade with Bulbs