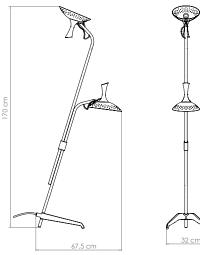

DIMENSIONS HEIGHT: 66.9" | 170 cm LENGTH: 12.6" | 32 cm DEPTH: 26.5" | 67.5 cm

ALSO AVAILABLE IN CATALOG 2020 ABBEY | SUSPENSION P.14; ABBEY | FLOOR P.82;

For more information, contact our team. INFO@DELIGHTFULL.EU | WWW.DELIGHTFULL.EU