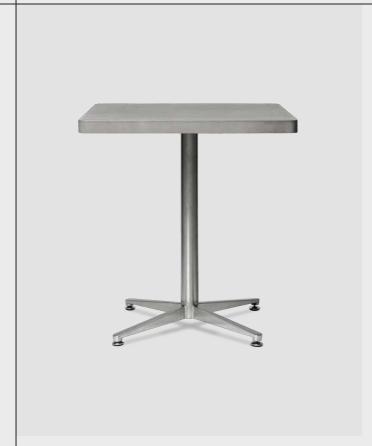

## **DESCRIPTION**

DESCRIPTION
The concrete Square Bistro
Table by Lyon Béton is sleek
and minimal, with its concrete
table top and metal base, it
gives the impression of
lightness and provides
comfortable space for legs.
Furnish your home unlike typical
contemporary homes and set
your arrangement apart.

DESIGNER lyon beton

| SKU          | DL-09071_SL-115                                                                              |
|--------------|----------------------------------------------------------------------------------------------|
| PRODUCT SIZE | 70 × 70 × 75cm<br>27 9/16" x 27 9/16" x 29 1/2"                                              |
| WEIGHT       | 25.2 kg / 55.56 lbs                                                                          |
| MATERIAL     | fiber concrete / stainless steel                                                             |
| FINISHING    | colorless water and oil repellent matt varnish                                               |
| COLOR        | natural raw<br>grey                                                                          |
| USE          | outdoor or indoor use without restriction                                                    |
| CLEAN & CARE | do not use abrasive materials or solvents on surface. apply protective wax or oil regularly. |