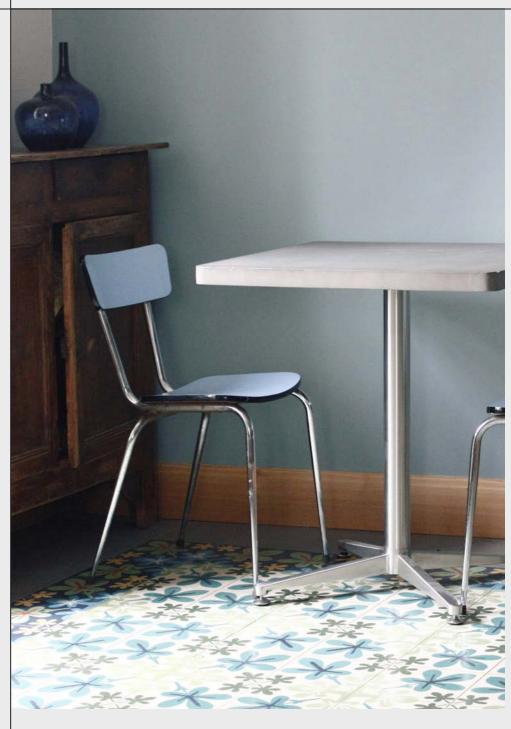

## **DESCRIPTION**

DESCRIPTION
The concrete Square Bistro
Table by Lyon Béton is sleek
and minimal, with its concrete
table top and metal base, it
gives the impression of
lightness and provides
comfortable space for legs.
Furnish your home unlike typical
contemporary homes and set
your arrangement apart.