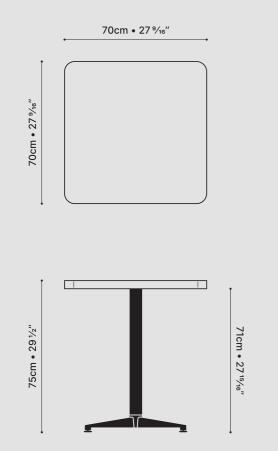

DESIGNER lyon beton

| SKU          | DL-09071_SL-115                                                                              |
|--------------|----------------------------------------------------------------------------------------------|
| PRODUCT SIZE | 70 × 70 × 75cm<br>27 9/16" x 27 9/16" x 29 1/2"                                              |
| WEIGHT       | 25.2 kg / 55.56 lbs                                                                          |
| MATERIAL     | fiber concrete / stainless steel                                                             |
| FINISHING    | colorless water and oil repellent matt varnish                                               |
| COLOR        | natural raw<br>grey                                                                          |
| USE          | outdoor or indoor use without restriction                                                    |
| CLEAN & CARE | do not use abrasive materials or solvents on surface. apply protective wax or oil regularly. |