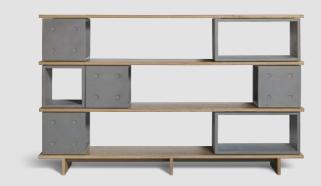

## DESCRIPTION

Our designer Alexandre Dubreuil expands the possibilities with his modular concrete cube storage system, DICE. With the addition of a base and natural oak veneer shelves, these modules transform into a furniture centerpiece inspired by Charlotte Perriand's iconic cabinetry.

## • DICE 2295 • STORAGE FURNITURE

ASYMMETRICAL LOWBOARD

REF DC=04

LOWBOARD

98.2cm 38.1116 39.1116 39.2cm SIDEBOARD

lyon beton

BOOKCASE

EF. DC-047