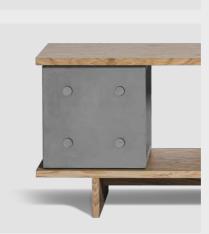

## DESCRIPTION

Our designer Alexandre Dubreuil expands the possibilities with his modular concrete cube storage system, DICE. With the addition of a base and natural oak veneer shelves, these modules transform into a furniture centerpiece inspired by Charlotte Perriand's iconic cabinetry.