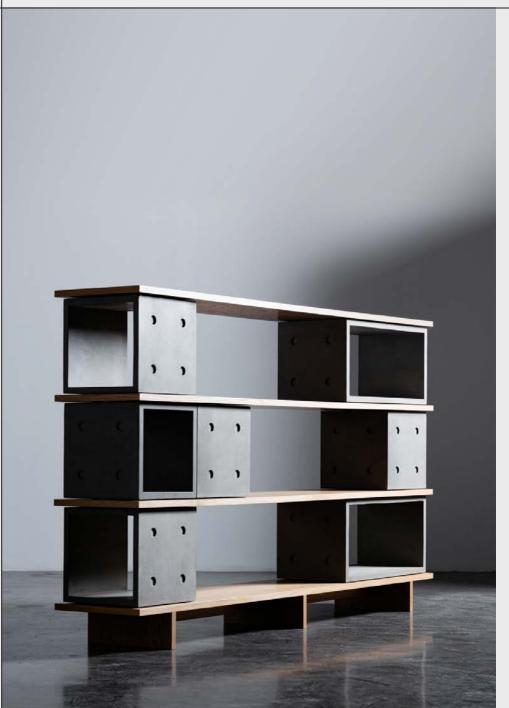

## DESCRIPTION

Our designer Alexandre Dubreuil expands the possibilities with his modular concrete cube storage system, DICE. With the addition of a base and natural oak veneer shelves, these modules transform into a furniture centerpiece inspired by Charlotte Perriand's iconic cabinetry.

## • DICE 2295 • STORAGE FURNITURE

ASYMMETRICAL LOWBOARD

REF DC=04

LOWBOARD

98.2cm 38.1116 39.1116 39.2cm SIDEBOARD

lyon beton

BOOKCASE

EF. DC-047