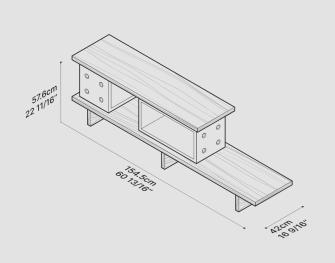

## DICE 2295 STORAGE FURNITURE

| SKU          | wooden tray: | DC-104                                              |
|--------------|--------------|-----------------------------------------------------|
|              | wooden base: | DC-103                                              |
| PRODUCT SIZE | wooden tray: | 229.5 × 42 × 2.6 cm<br>90 3/8" x 16 9/16" x 1"      |
|              | wooden base: | 229.5 × 42 × 17 cm<br>90 3/8" x 16 9/16" x 6 11/16" |
| WEIGHT       | wooden tray: | 15.9 kg / 35.05 lbs                                 |
|              | wooden base: | 22 kg / 48.5 lbs                                    |
| MATERIAL     |              | natural oak                                         |
| FINISHING    |              | rubio monocoat oil                                  |
| COLOR        |              | oak veneer                                          |
|              |              |                                                     |
| USE          |              | indoor use only                                     |
| CLEAN & CARE |              | do not use abrasive materials                       |

## DESCRIPTION

Our designer Alexandre Dubreuil expands the possibilities with his modular concrete cube storage system, DICE. With the addition of a base and natural oak veneer shelves, these modules transform into a furniture centerpiece inspired by Charlotte Perriand's iconic cabinetry.