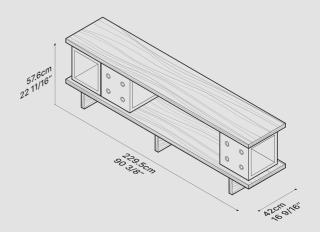

## DICE 2295 STORAGE FURNITURE

| SKU          | wooden tray: | DC-104                                              |
|--------------|--------------|-----------------------------------------------------|
|              | wooden base: | DC-103                                              |
| PRODUCT SIZE | wooden tray: | 229.5 × 42 × 2.6 cm<br>90 3/8" x 16 9/16" x 1"      |
|              | wooden base: | 229.5 × 42 × 17 cm<br>90 3/8" x 16 9/16" x 6 11/16" |
| WEIGHT       | wooden tray: | 15.9 kg / 35.05 lbs                                 |
|              | wooden base: | 22 kg / 48.5 lbs                                    |
| MATERIAL     |              | natural oak                                         |
| FINISHING    |              | rubio monocoat oil                                  |
| COLOR        |              | oak veneer                                          |
|              |              |                                                     |
| USE          |              | indoor use only                                     |
| CLEAN & CARE |              | do not use abrasive materials                       |

## DESCRIPTION

Our designer Alexandre Dubreuil expands the possibilities with his modular concrete cube storage system, DICE. With the addition of a base and natural oak veneer shelves, these modules transform into a furniture centerpiece inspired by Charlotte Perriand's iconic cabinetry.