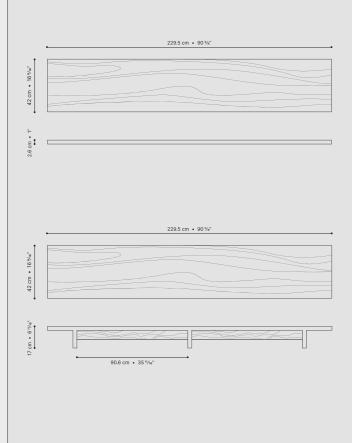

## DICE 2295 STORAGE FURNITURE

| SKU          | wooden tray: | DC-104                                              |
|--------------|--------------|-----------------------------------------------------|
|              | wooden base: | DC-103                                              |
| PRODUCT SIZE | wooden tray: | 229.5 × 42 × 2.6 cm<br>90 3/8" x 16 9/16" x 1"      |
|              | wooden base: | 229.5 × 42 × 17 cm<br>90 3/8" x 16 9/16" x 6 11/16" |
| WEIGHT       | wooden tray: | 15.9 kg / 35.05 lbs                                 |
|              | wooden base: | 22 kg / 48.5 lbs                                    |
| MATERIAL     |              | natural oak                                         |
| FINISHING    |              | rubio monocoat oil                                  |
| COLOR        |              | oak veneer                                          |
|              |              |                                                     |
| USE          |              | indoor use only                                     |
| CLEAN & CARE |              | do not use abrasive materials                       |