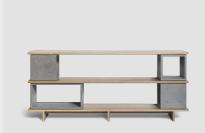

## DESCRIPTION

Our designer Alexandre Dubreuil expands the possibilities with his modular concrete cube storage system, DICE. With the addition of a base and natural oak veneer shelves, these modules transform into a furniture centerpiece inspired by Charlotte Perriand's iconic cabinetry.

## • DICE 2295 • STORAGE FURNITURE

ASYMMETRICAL LOWBOARD

REF DC=04

LOWBOARD

98.2cm 38.1116 39.1116 39.2cm SIDEBOARD

lyon beton

BOOKCASE

EF. DC-047