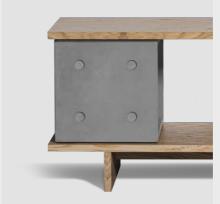

## DESCRIPTION

Our designer Alexandre
Dubreuil expands the
possibilities with his modular
concrete cube storage system,
DICE. With the addition of a
base and natural oak veneer
shelves, these modules
transform into a furniture
centerpiece inspired by
Charlotte Perriand's iconic
cabinetry.