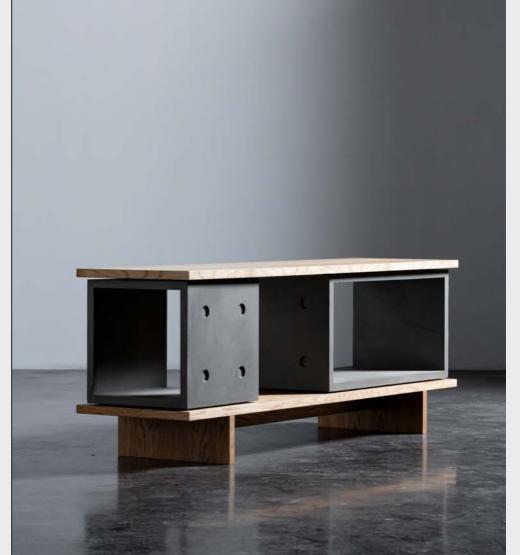

## DESCRIPTION

Our designer Alexandre
Dubreuil expands the
possibilities with his modular
concrete cube storage system,
DICE. With the addition of a
base and natural oak veneer
shelves, these modules
transform into a furniture
centerpiece inspired by
Charlotte Perriand's iconic
cabinetry.