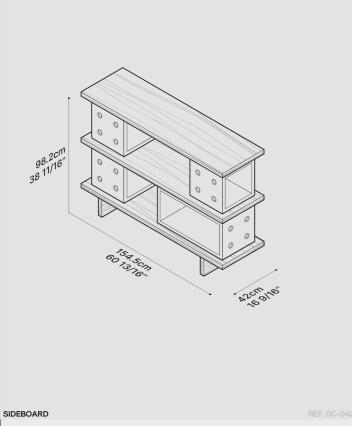

## DESCRIPTION

Our designer Alexandre
Dubreuil expands the
possibilities with his modular
concrete cube storage system,
DICE. With the addition of a
base and natural oak veneer
shelves, these modules
transform into a furniture
centerpiece inspired by
Charlotte Perriand's iconic
cabinetry.