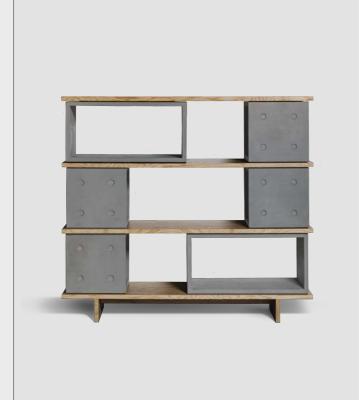

## DESCRIPTION

Our designer Alexandre
Dubreuil expands the
possibilities with his modular
concrete cube storage system,
DICE. With the addition of a
base and natural oak veneer
shelves, these modules
transform into a furniture
centerpiece inspired by
Charlotte Perriand's iconic
cabinetry.