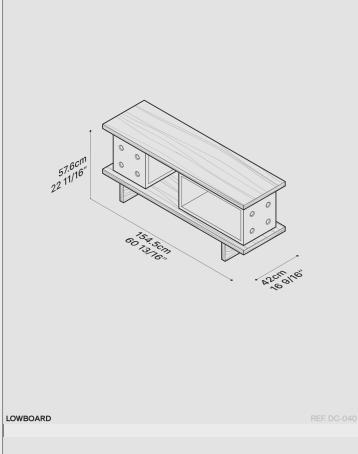

## DESCRIPTION

Our designer Alexandre
Dubreuil expands the
possibilities with his modular
concrete cube storage system,
DICE. With the addition of a
base and natural oak veneer
shelves, these modules
transform into a furniture
centerpiece inspired by
Charlotte Perriand's iconic
cabinetry.