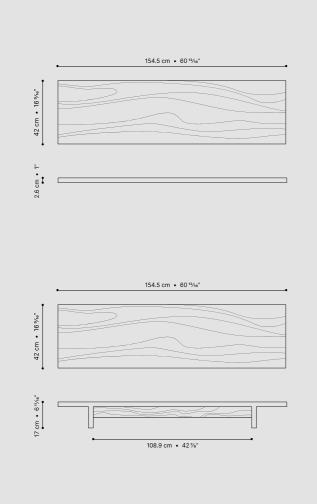

do not use abrasive materials

| SKU          | wooden tray: | DC-102                                                |
|--------------|--------------|-------------------------------------------------------|
|              | wooden base: | DC-101                                                |
| PRODUCT SIZE | wooden tray: | 154.5 × 42 × 2.6 cm<br>60 13/16" x 16 9/16" x 1"      |
|              | wooden base: | 154.5 × 42 × 17 cm<br>60 13/16" x 16 9/16" x 6 11/16" |
| WEIGHT       | wooden tray: | 10.6 kg / 23.37 lbs                                   |
|              | wooden base: | 13.6 kg / 29.98 lbs                                   |
| MATERIAL     |              | natural oak                                           |
| FINISHING    |              | rubio monocoat oil                                    |
| COLOR        |              | oak veneer                                            |
| USE          |              | indoor use only                                       |