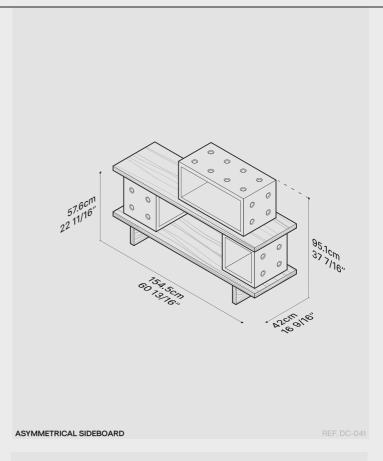

## DESCRIPTION

Our designer Alexandre
Dubreuil expands the
possibilities with his modular
concrete cube storage system,
DICE. With the addition of a
base and natural oak veneer
shelves, these modules
transform into a furniture
centerpiece inspired by
Charlotte Perriand's iconic
cabinetry.