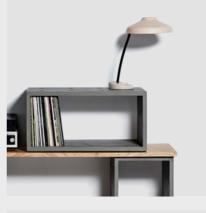

## DESCRIPTION

Our designer Alexandre
Dubreuil expands the
possibilities with his modular
concrete cube storage system,
DICE. With the addition of a
base and natural oak veneer
shelves, these modules
transform into a furniture
centerpiece inspired by
Charlotte Perriand's iconic
cabinetry.