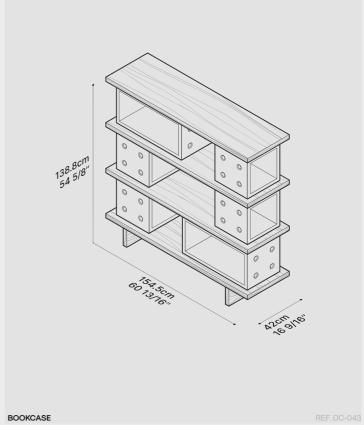

## DESCRIPTION

Our designer Alexandre
Dubreuil expands the
possibilities with his modular
concrete cube storage system,
DICE. With the addition of a
base and natural oak veneer
shelves, these modules
transform into a furniture
centerpiece inspired by
Charlotte Perriand's iconic
cabinetry.

do not use abrasive materials

| SKU          | wooden tray: | DC-102                                                |
|--------------|--------------|-------------------------------------------------------|
|              | wooden base: | DC-101                                                |
| PRODUCT SIZE | wooden tray: | 154.5 × 42 × 2.6 cm<br>60 13/16" x 16 9/16" x 1"      |
|              | wooden base: | 154.5 × 42 × 17 cm<br>60 13/16" x 16 9/16" x 6 11/16" |
| WEIGHT       | wooden tray: | 10.6 kg / 23.37 lbs                                   |
|              | wooden base: | 13.6 kg / 29.98 lbs                                   |
| MATERIAL     |              | natural oak                                           |
| FINISHING    |              | rubio monocoat oil                                    |
| COLOR        |              | oak veneer                                            |
| USE          |              | indoor use only                                       |