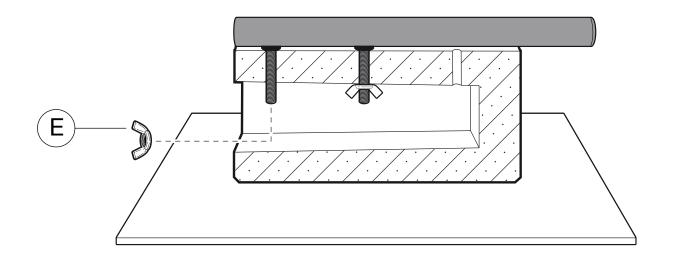

## francais

- choisissez entre les options
  A et B en fonction de la hauteur souhaitée
- positionner les deux écrous puis les serrer complètement et sans forcer

## english

- choose between option A or B regarding the desired height
- please insert the two nuts into their positions before tightening the nuts completely and without forcing