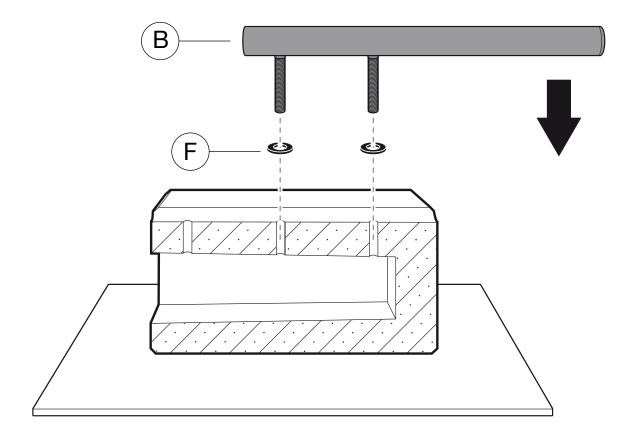

## francais

- choisissez entre les options
  A et B en fonction de la hauteur souhaitée
- positionner les deux écrous puis les serrer complètement et sans forcer

## english

- choose between option A or B regarding the desired height
- please insert the two nuts into their positions before tightening the nuts completely and without forcing