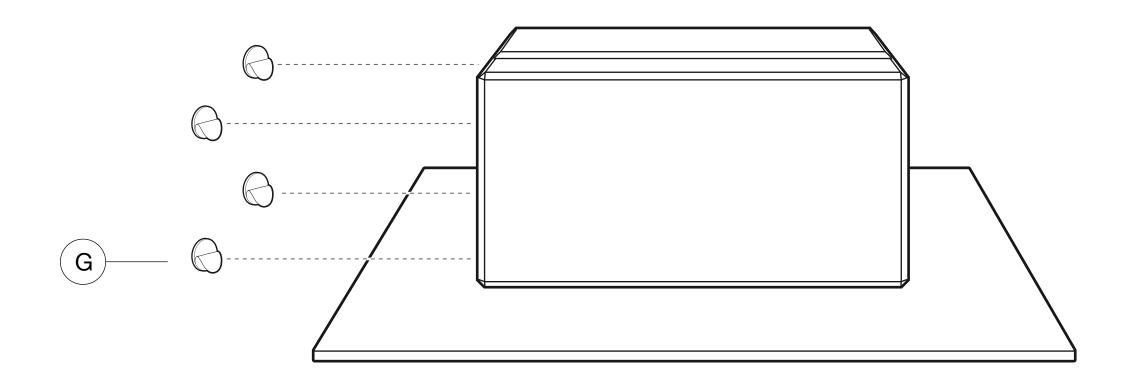

## english

put the base on cardboard or polystyrene sheet to avoid any damage

#### francais

disposer la base sur un carton ou une feuille de polystyrène afin d'éviter de l'endommager