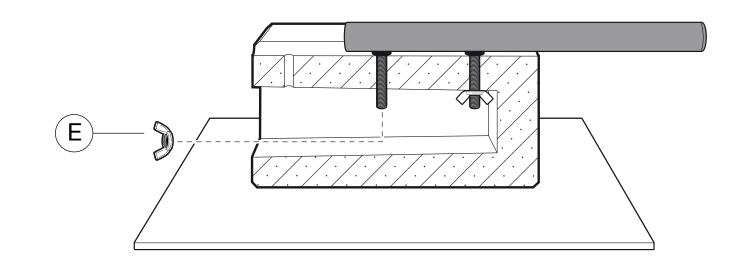

## francais

- choisissez entre les options
  A et B en fonction de la hauteur souhaitée
- positionner les deux écrous puis les serrer complètement et sans forcer

## english

- choose between option A or B regarding the desired height
- please insert the two nuts into their positions before tightening the nuts completely and without forcing