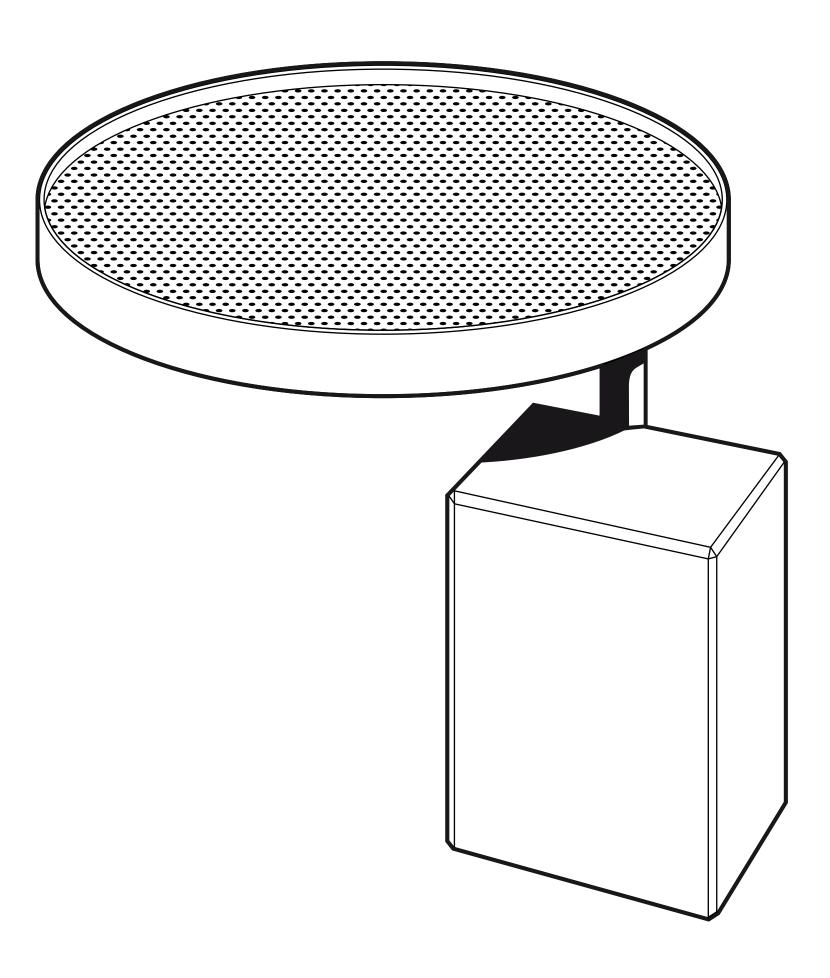

#### distinctive features

The article that you have just acquired is hand-crafted.

It is made from lightened fibrous concrete (less than 2 tons per m3) reinforced with a steel frame structure. It is composed of natural materials (cement, sand; water, steel ad fibres) and is hand made.

The pores, microcracks and possible variation in colour are inherent characteristics of the material used and evidence of handicraft, which give this furniture its unique appearance and charm. For these reasons, this article cannot be returned or exchanged.