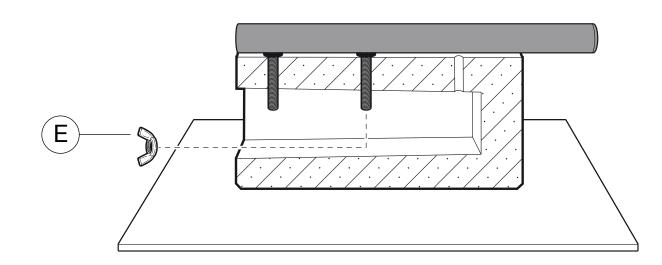

## english

put the base on cardboard or polystyrene sheet to avoid any damage

#### francais

disposer la base sur un carton ou une feuille de polystyrène afin d'éviter de l'endommager