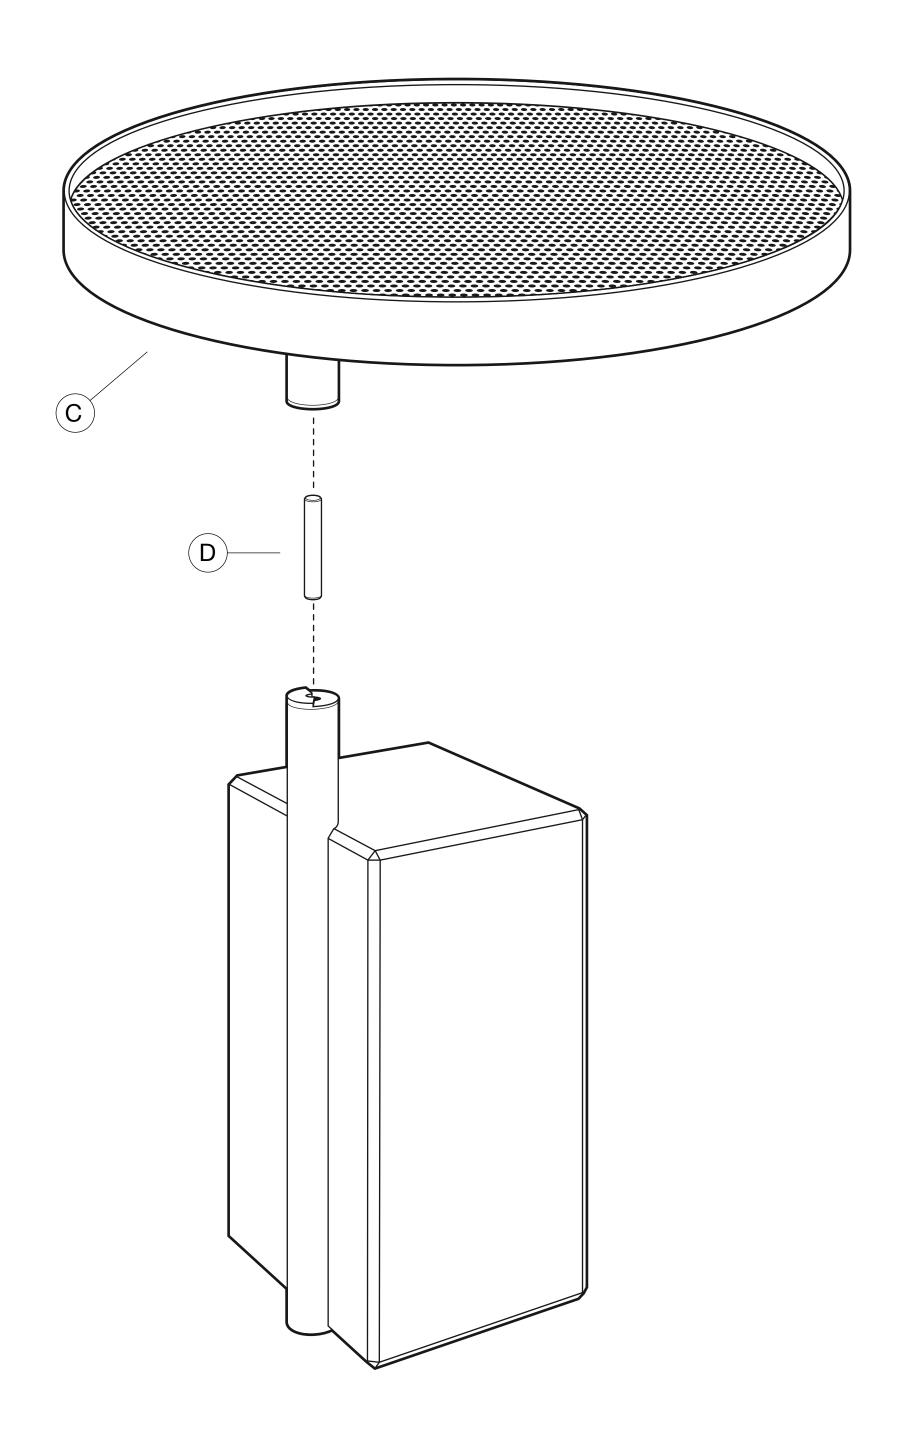

## francais

- choisissez entre les options
  A et B en fonction de la hauteur souhaitée
- positionner les deux écrous puis les serrer complètement et sans forcer

## english

- choose between option A or B regarding the desired height
- please insert the two nuts into their positions before tightening the nuts completely and without forcing