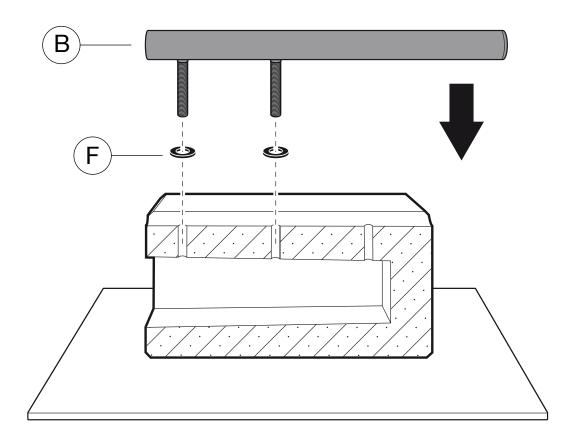

# option A

## francais

- choisissez entre les options
  A et B en fonction de la hauteur souhaitée
- positionner les deux écrous puis les serrer complètement et sans forcer

## english

- choose between option A or B regarding the desired height
- please insert the two nuts into their positions before tightening the nuts completely and without forcing