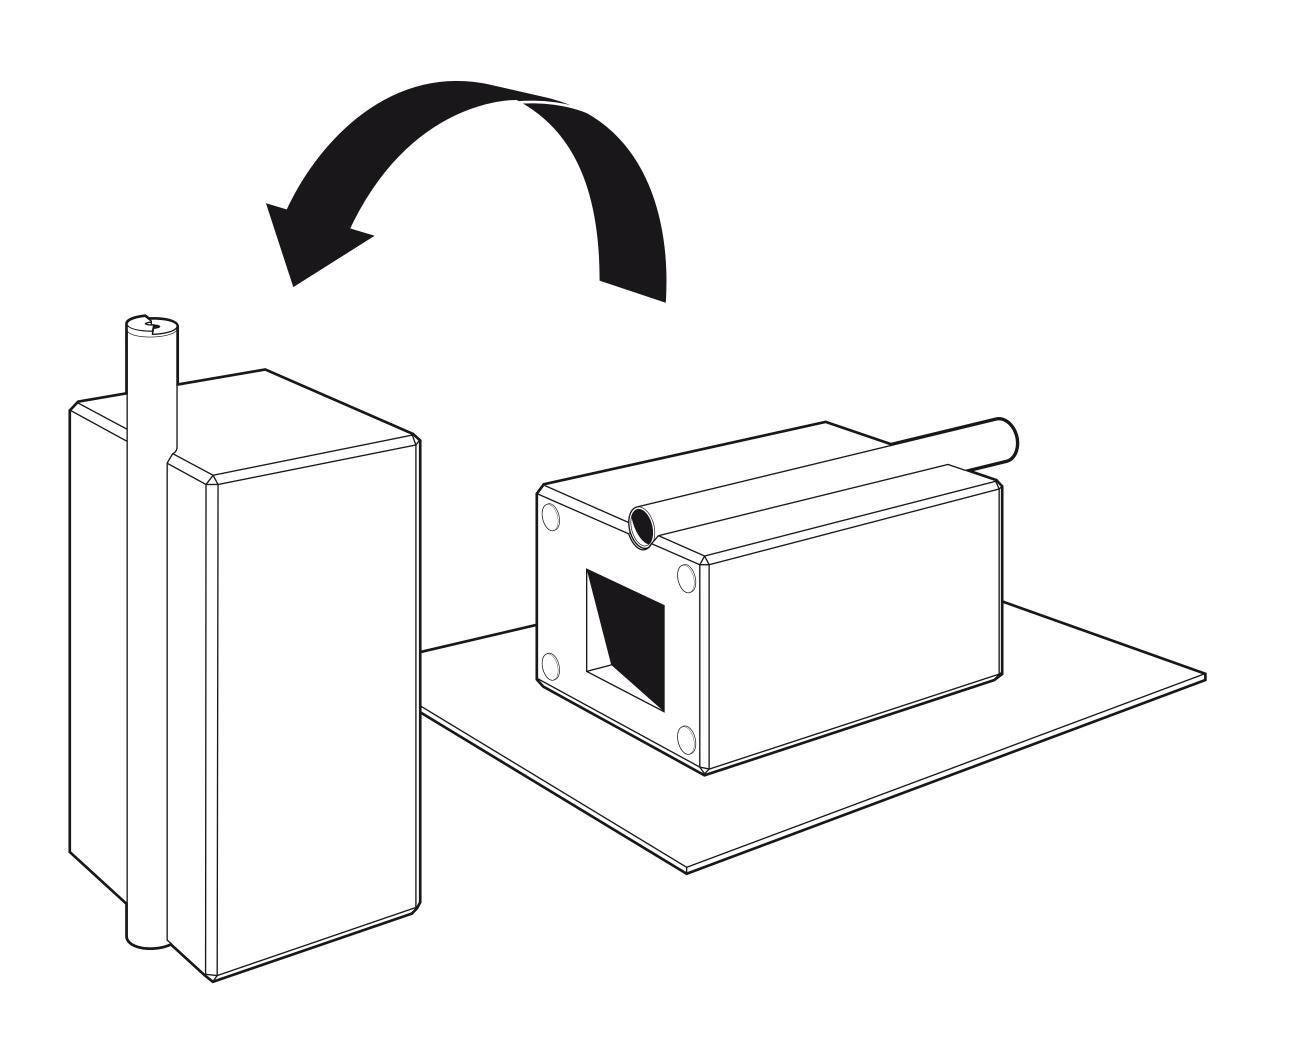

## english

put the base on cardboard or polystyrene sheet to avoid any damage

#### francais

disposer la base sur un carton ou une feuille de polystyrène afin d'éviter de l'endommager