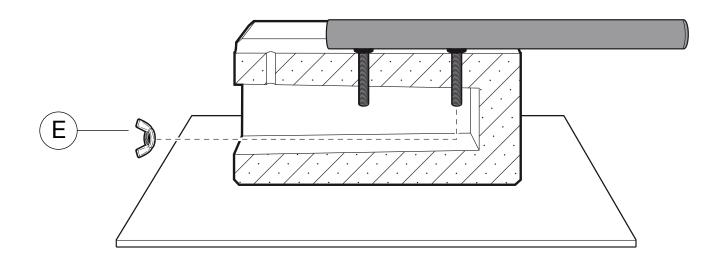

## english

put the base on cardboard or polystyrene sheet to avoid any damage

#### francais

disposer la base sur un carton ou une feuille de polystyrène afin d'éviter de l'endommager