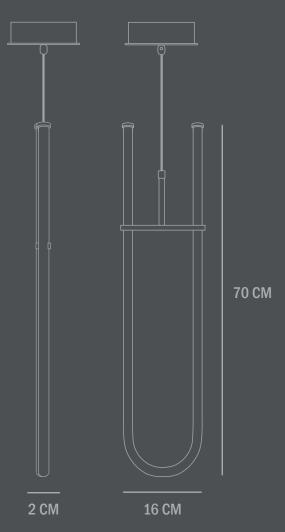

Colour / Material:
Metal: Plated metal / Acrylic
Cable: Fabric covered cable / Black

Dimensions: L16 / W2 / H70 CM Cable lenght: 200 CM

Country of origin: CN Product weight: 1,35 Kg

Packaging:
Dimensions: L98 / W23 / H8 CM
Total weight incl. product: 1,95 Kg
Number of parcels: 1
Material: Brown cardboard