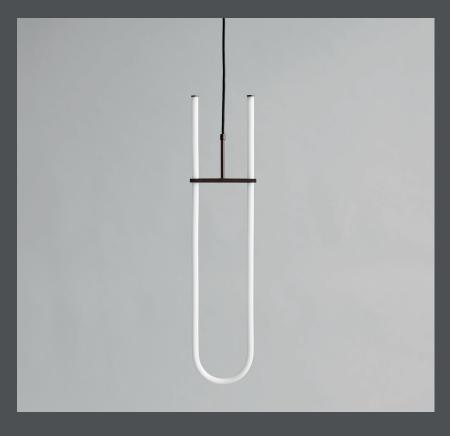

## **CURVE PENDANT**

Influenced by minimalism art, the Stick collection is all about combining light and sculptures into graphic lighting design. Named after its 'Stick' lampshade, each lamp is characterized by an illuminating white acrylic tube. The white acrylic tube holds an inbuilt LED light source, with details of plated metal fittings at each end of the tube. Mounted on simple and geometric metal fixtures, the Stick lamps creates an almost graphic expression.

The Stick collection includes a table lamp, wall lamp and pendant. Every lamp comes with in inbuilt LED light source.

Designed by Kristian Sofus Hansen & Tommy Hyldahl.

Product no: 231056

Type: Lamp / Indoor

Colour / Material:
Metal: Plated metal / Acrylic
Cable: Fabric covered cable / Black

Dimensions: L16 / W2 / H70 CM Cable lenght: 200 CM

Country of origin: CN Product weight: 1,35 Kg

Packaging:
Dimensions: L98 / W23 / H8 CM
Total weight incl. product: 1,95 Kg
Number of parcels: 1
Material: Brown cardboard