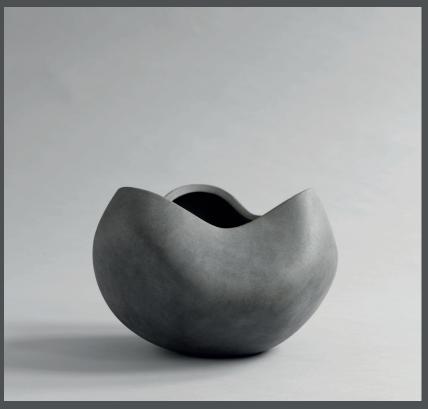

## COPENHAGEN

Product no: 233035

Type: Bowl

**Designer / Year of design:** 

Kristian Sofus Hansen & Tommy Hyldahl, 2022

Colour: Dark Grey Material: Fiber Concrete

**Care instructions:** 

Use a soft dry cloth to clean the product.

## **CURVE BOWL BIG**

Inspired by the arts and craft of ceramic, Curve Bowl emphasises the natural qualities and materiality of clay.

Characterized by an intentionally uneven shape and surface, Curve is a beautiful organic design with a handmade touch.

The voluminous shape and depth of the bowl, makes Curve ideal for many different storage purposes, and can also stand on it's own as a decorative vase or with dry flowers.

Curve Bowl comes in two sizes and is made from ceramic. The surface is hand glazed in order to achieve a unique surface texture. The colours may vary slightly, due to that it is a handmade product. The bowl is not 100% waterproof.

Designed by Kristian Sofus Hansen & Tommy Hyldahl.

19,5 CM

28.5 CM