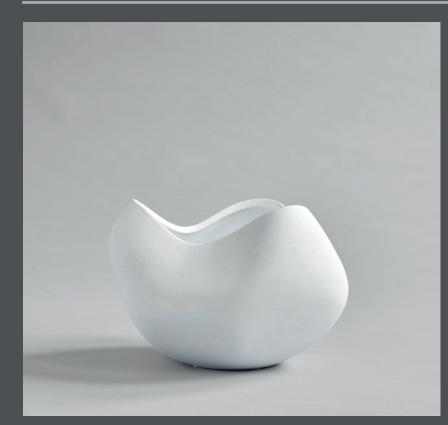

## **CURVE BOWL BIG**

Inspired by the arts and craft of ceramic, Curve Bowl emphasises the natural qualities and materiality of clay.

Characterized by an intentionally uneven shape and surface, Curve is a beautiful organic design with a handmade touch.

The voluminous shape and depth of the bowl, makes Curve ideal for many different storage purposes, and can also stand on it's own as a decorative vase or with dry flowers.

Curve Bowl comes in two sizes and is made from ceramic. The surface is hand glazed in order to achieve a unique surface texture. The colours may vary slightly, due to that it is a handmade product. The bowl is not 100% waterproof.