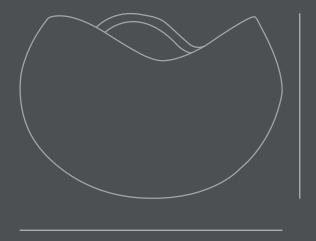

Dimensions: L28,5 / W28,5 / H19,5 CM

Country of origin: CN Product weight: 2 Kgs

Packaging: Dimensions: L36 / W35,5 / H27 CM Total weight incl. product: 3 Kgs Number of parcels: 1 Material: Brown cardboard

Designed by Kristian Sofus Hansen & Tommy Hyldahl.

19,5 CM

28,5 CM