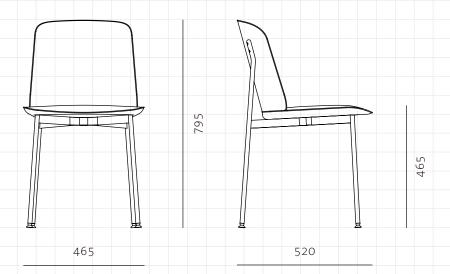

## Crawford Soft Dining Chair

CODE DIMENSIONS

NET WEIGHT ENVIRONMENT MATERIALS CR-S220

W465 x D520 x H795mm

Seating height: 465mm

7.0 kg

Indoor

Powder coated steel frame, upholstered seat and back