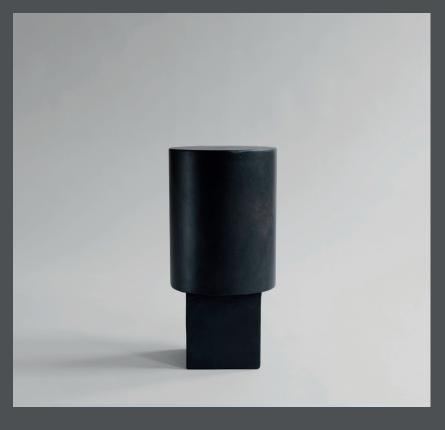

## **COLUMN TABLE**

With its geometric and sharp lines, the Column Table is inspired by the classic architectural shapes of columns and pillars, with the attempt to create a simple and flexible side table.

The Column Table is small and can therefore be used in many different interior schemes. The table fits perfect next to a lounge chair or combined with other side tables next to a sofa or lounge area. Due to its minimalistic design the Column Table can also stand alone as a sculpture by itself or be used as a pedestal for exhibiting objects.

Designed by Kristian Sofus Hansen & Tommy Hyldahl.

Product no: 223016

Type: Table

Designer / Year of design:

Kristian Sofus Hansen & Tommy Hyldahl, 2019

Colour: Coffee

**Material: Fiber Concrete** 

**Care instructions:** 