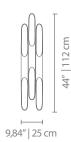

DIMENSIONS WIDTH: 9,84" | 25 cm HEIGHT: 44" | 112 cm DEPTH: 3,93" | 10 cm

ALSO AVAILABLE IN **CATALOG 2018** COLTRANE | SUSPENSION P.40; COLTRANE | FLOOR P.116; COLTRANE | TABLE P.172; COLTRANE 1,2 | WALL P.204.