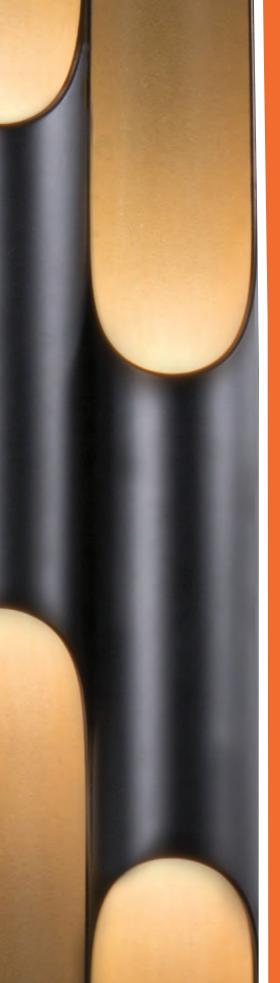

## COLTRANE 3 | WALL

Coltrane mid-century wall sconce is inspired by the famous John Coltrane and it is the perfect piece to create a beautiful lighting effect both indoors and outdoors.

Handmade in steel by DelightFULL's skilled artisans, it is a great example of how less is more. This wall light fixture has matte black and gold powder paint finishes, which give it a more contemporary style.

It is prepared to be used in more humid atmospheres, making it the perfect outdoor sconce. You can pair up to two iron tubes, which will help to create a statement in your modern home decor. Additionally, it can be used in more minimalist hotel rooms.