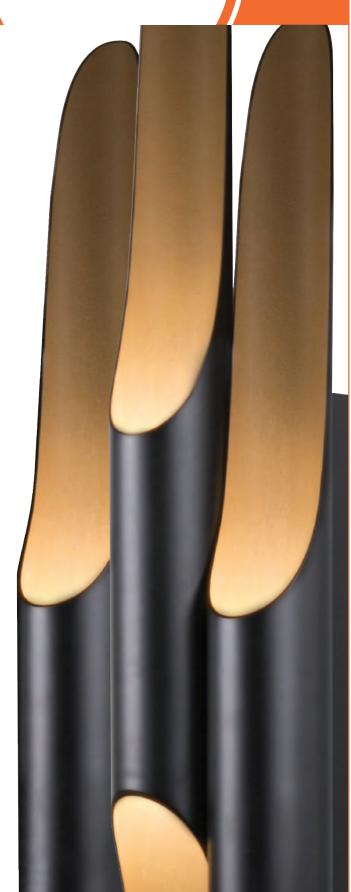

## COLTRANE 3 | WALL

Coltrane mid-century wall sconce is inspired by the famous John Coltrane and it is the perfect piece to create a beautiful lighting effect both indoors and outdoors.

Handmade in steel by DelightFULL's skilled artisans, it is a great example of how less is more. This wall light fixture has matte black and gold powder paint finishes, which give it a more contemporary style.

It is prepared to be used in more humid atmospheres, making it the perfect outdoor sconce. You can pair up to two iron tubes, which will help to create a statement in your modern home decor. Additionally, it can be used in more minimalist hotel rooms.

MATERIALS BODY: Steel SHADE: Steel

STANDARD FINISHES\* BODY: Black Matte SHADE: Black Matte and Gold Powder Paint (inside)

\*MORE FINISHES AVAILABLE IN P. 247 | 248

WEIGHT 🚨 Approx. 6 kg | 13.2 lbs

BULBS C 6 x GU10 Halogen Bulbs 35W (included) (bulbs not included for North America)