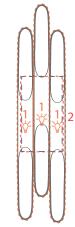

#### CANOPY

**Nº2** - 1 unit WIDTH: 7,87″ | 20 cm HEIGHT: 15,7″ | 40 cm DEPTH: 0,78″ | 2 cm

#### SHADES

**№1** - 3 units DIAMETER: 3,14" | 8 cm HEIGHT: 39,3" | 100 cm

Shade with bulb 🍟

For more information, contact our team. INFO@DELIGHTFULL.EU | WWW.DELIGHTFULL.EU