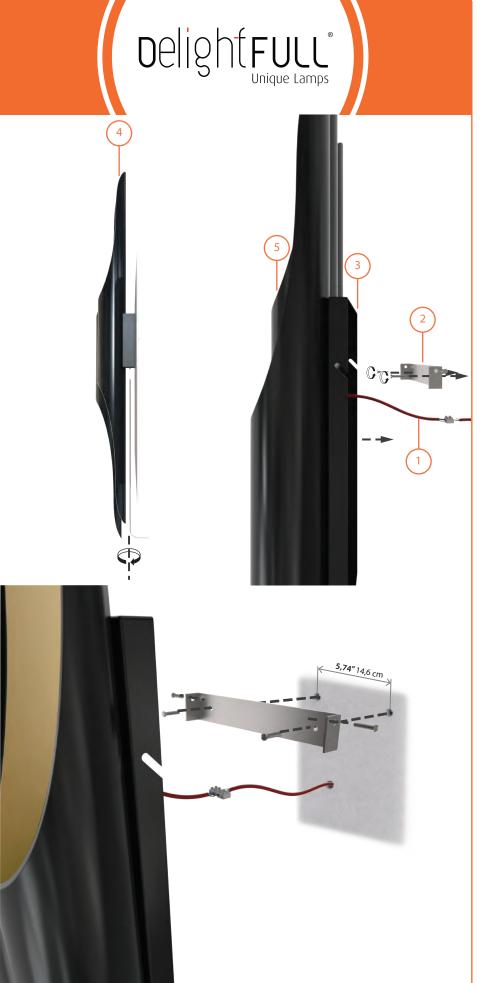

## COLTRANE 3 | WALL

ASSEMBLY SCHEME\*

STEP 1 ELECTRICAL CABLE CONNECTIONS

STEP 2 SET THE SUPPORT ON THE WALL

**STEP 3** PLACE COLTRANE 3 ON THE CENTER OF THE WALL SUPPORT

STEP 4 TURN WITH THE KEY FOR LOCK

STEP 5 INSERT THE BULBS

DISPOSAL 🕅 For all products that are damaged, find professional help.

For more information, contact our team. INFO@DELIGHTFULL.EU | WWW.DELIGHTFULL.EU