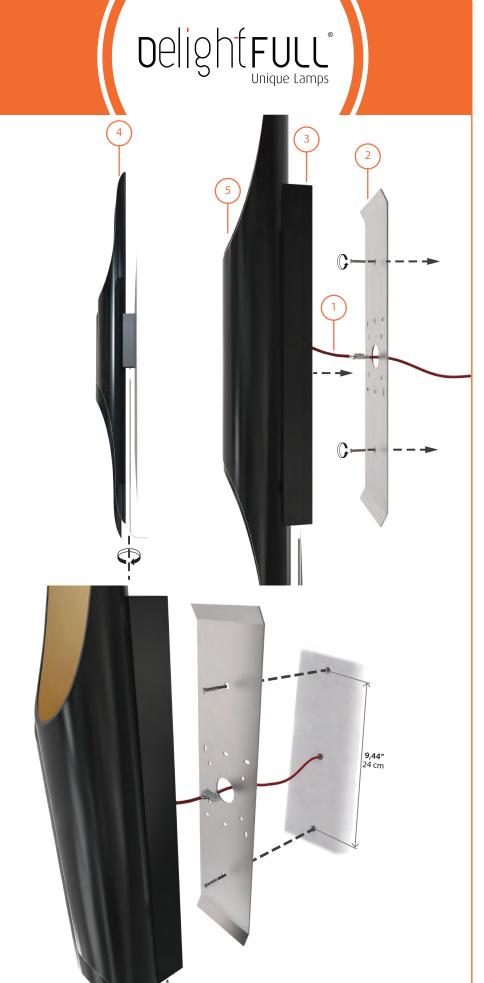

## COLTRANE 2 | WALL

ASSEMBLY SCHEME\* 🖔 🕏 INSTRUCTIONS

**ELECTRICAL CABLE CONNECTIONS** 

SET THE SUPPORT ON THE WALL

#### STEP 3

PLACE COLTRANE 2 ON THE CENTER OF THE WALL SUPPORT

#### STEP 4

TURN WITH THE KEY FOR LOCK

#### STEP 5

INSERT THE BULBS

DISPOSAL 🕱

For all products that are damaged, find professional help.

For more information, contact our team. INFO@DELIGHTFULL.EU | WWW.DELIGHTFULL.EU