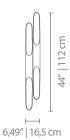

#### **DIMENSIONS**

WIDTH: 6,49" | 16,5 cm HEIGHT: 44" | 112 cm DEPTH: 3,93" | 10 cm

ALSO AVAILABLE IN CATALOG 2018 COLTRANE | SUSPENSION P.40; COLTRANE | FLOOR P.116; COLTRANE LABLE P.172: COLTRANE 1.3 | WALL P.204.