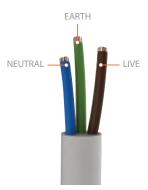

## COLTRANE 2 | WALL

ASSEMBLY SCHEME\* 🖔 🕏 INSTRUCTIONS

**ELECTRICAL CABLE CONNECTIONS** 

SET THE SUPPORT ON THE WALL