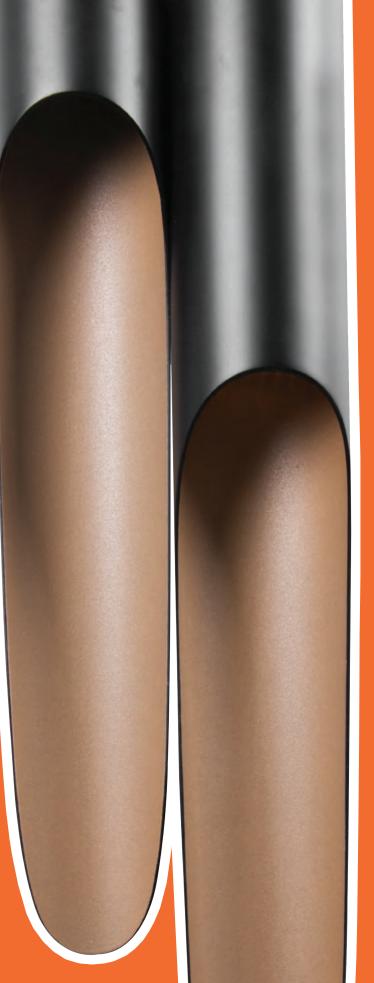

#### COLTRANE 2 | WALL

Coltrane mid-century wall sconce is inspired by the famous John Coltrane and it is the perfect piece to create a beautiful lighting effect both indoors and outdoors.

Handmade in steel by DelightFULL's skilled artisans, it is a great example of how less is more. This wall light fixture has matte black and gold powder paint finishes, which give it a more contemporary style.

#### STANDARD FINISHES\*

BODY: Black Matte

SHADE: Black Matte and Gold Powder Paint (inside)

Black & Grey

Gold plated

Powder Paint

Powder Paint

White Matt