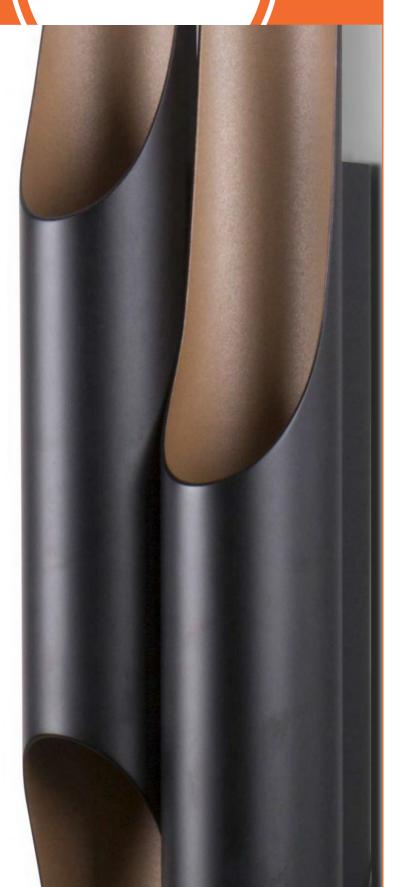

#### COLTRANE 2 | WALL

Coltrane mid-century wall sconce is inspired by the famous John Coltrane and it is the perfect piece to create a beautiful lighting effect both indoors and outdoors.

Handmade in steel by DelightFULL's skilled artisans, it is a great example of how less is more. This wall light fixture has matte black and gold powder paint finishes, which give it a more contemporary style.

It is prepared to be used in more humid atmospheres, making it the perfect outdoor sconce. You can pair up to two iron tubes, which will help to create a statement in your modern home decor. Additionally, it can be used in more minimalist hotel rooms.

#### STANDARD FINISHES\*

BODY: Black Matte

SHADE: Black Matte and Gold Powder Paint (inside)

Black & Grey

Gold plated

Powder Paint

Powder Paint

White Matt