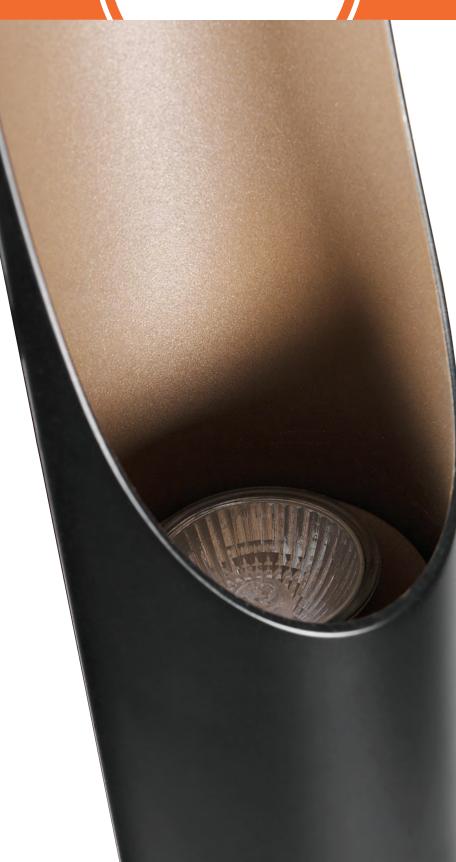

## COLTRANE 1 | WALL

Coltrane mid-century wall sconce is inspired by the famous John Coltrane and it is the perfect piece to create a beautiful lighting effect both indoors and outdoors.

Handmade in steel by DelightFULL's skilled artisans, it is a great example of how less is more. This wall light fixture has matte black and gold powder paint finishes, which give it a more contemporary style.

It is prepared to be used in more humid atmospheres, making it the perfect outdoor sconce. You can pair up to two iron tubes, which will help to create a statement in your modern home decor. Additionally, it can be used in more minimalist hotel rooms.

#### STANDARD FINISHES\*

BODY: Black Matte

SHADE: Black Matte and Gold Powder Paint (inside)

White & Gold

Powder Paint

Black & Grey

White & Grey

Powder Paint

White Matte

& White Matte \*MORE FINISHES AVAILABLE IN P. 247 | 248

Gold plated

WEIGHT Å

Approx. 2 kg | 4.4 lbs

BULBS **=** 

2 x GU10 Halogen Bulbs 35W (included) (bulbs not included for North America)