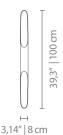

#### **DIMENSIONS**

WIDTH: 3,14" | 8 cm HEIGHT: 39,3" | 100 cm DEPTH: 4,21" | 10,7 cm

ALSO AVAILABLE IN CATALOG 2018 COLTRANE | SUSPENSION P.40; COLTRANE | FLOOR P.116; COLTRANE TABLE P.172: COLTRANE 2.3 | WALL P.204.