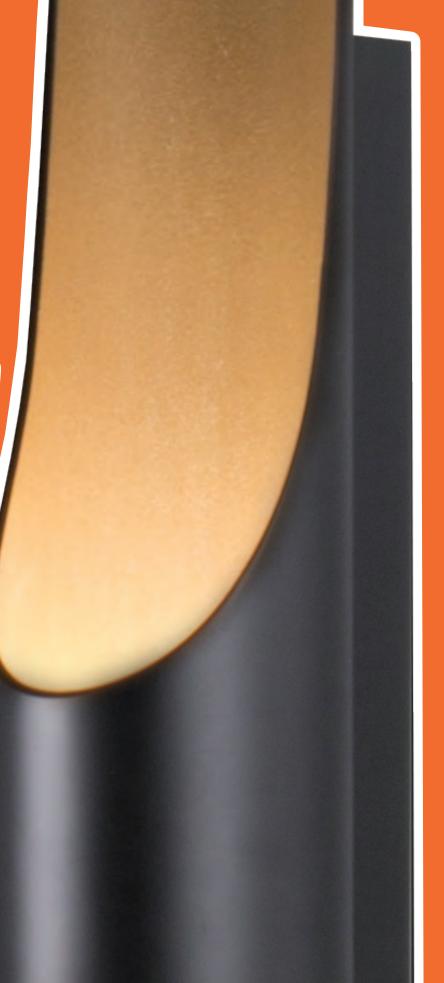

## COLTRANE 1 | WALL

Coltrane mid-century wall sconce is inspired by the famous John Coltrane and it is the perfect piece to create a beautiful lighting effect both indoors and outdoors.

Handmade in steel by DelightFULL's skilled artisans, it is a great example of how less is more. This wall light fixture has matte black and gold powder paint finishes, which give it a more contemporary style.

#### STANDARD FINISHES\*

BODY: Black Matte

SHADE: Black Matte and Gold Powder Paint (inside)

White & Gold

Powder Paint

Black & Grey

White & Grey

Powder Paint