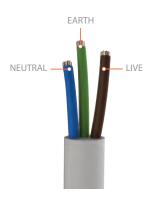

# COLTRANE 1 | WALL

ASSEMBLY SCHEME\* %%

INSTRUCTIONS

**ELECTRICAL CABLE CONNECTIONS** 

SET THE SUPPORT ON THE WALL