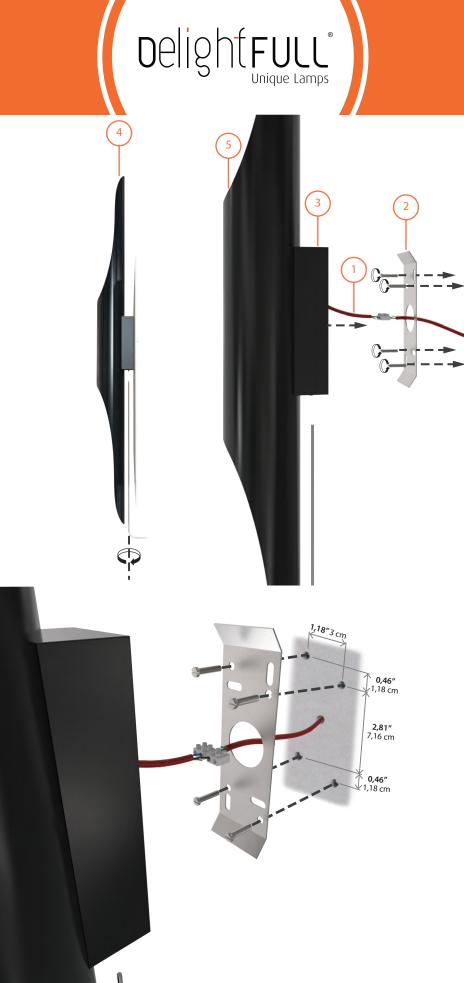

# COLTRANE 1 | WALL

ASSEMBLY SCHEME\* %%

INSTRUCTIONS

**ELECTRICAL CABLE CONNECTIONS** 

SET THE SUPPORT ON THE WALL

#### STEP 3

PLACE COLTRANE 1 ON THE CENTER OF THE WALL SUPPORT

#### STEP 4

TURN WITH THE KEY FOR LOCK

#### STEP 5

INSERT THE BULBS

DISPOSAL 🕱

For all products that are damaged, find professional help.

For more information, contact our team. INFO@DELIGHTFULL.EU | WWW.DELIGHTFULL.EU