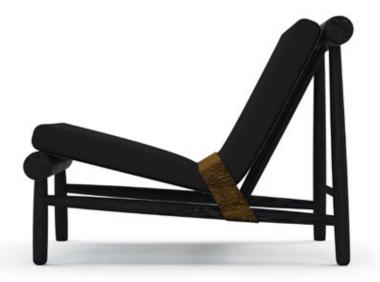

# **SESO** ARMCHAIR

COLLECTOR GROUP.PT

### **PRODUCT FEATURES**

UPHOLSTERED IN SIEGE BLACK FABRIC SOLID OAK WOOD STRUCTURE..