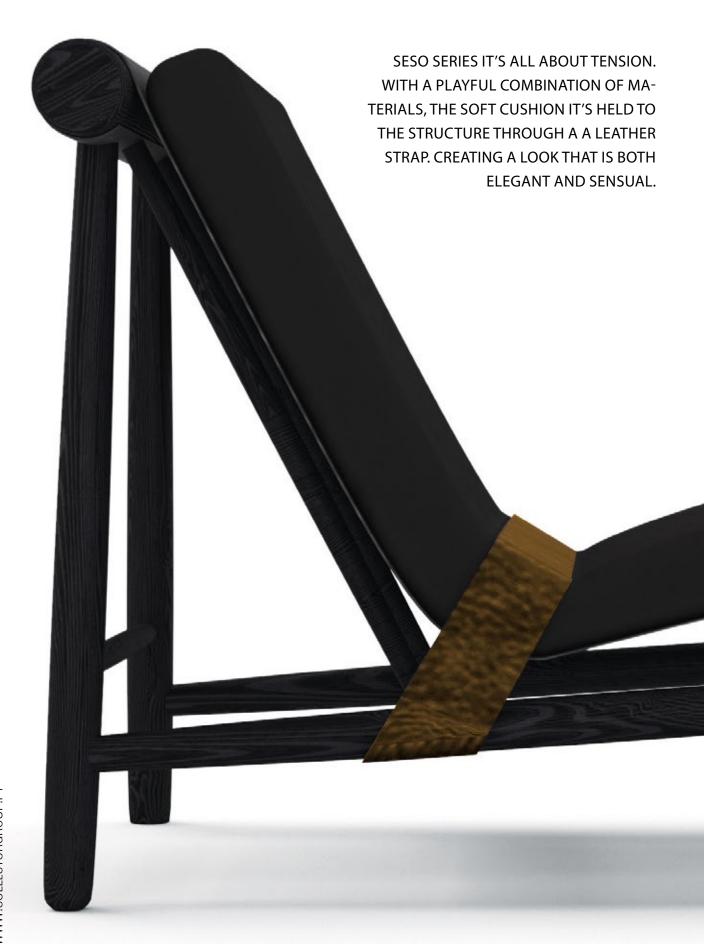

### **PRODUCT FEATURES**

UPHOLSTERED IN SIEGE BLACK FABRIC SOLID OAK WOOD STRUCTURE..