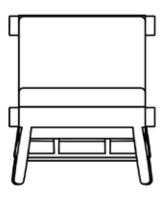

## **SESO** ARMCHAIR

W 61 CM | 24" D 90 CM | 35,4" H 70 CM | 27,5" SH 43 CM | 17"