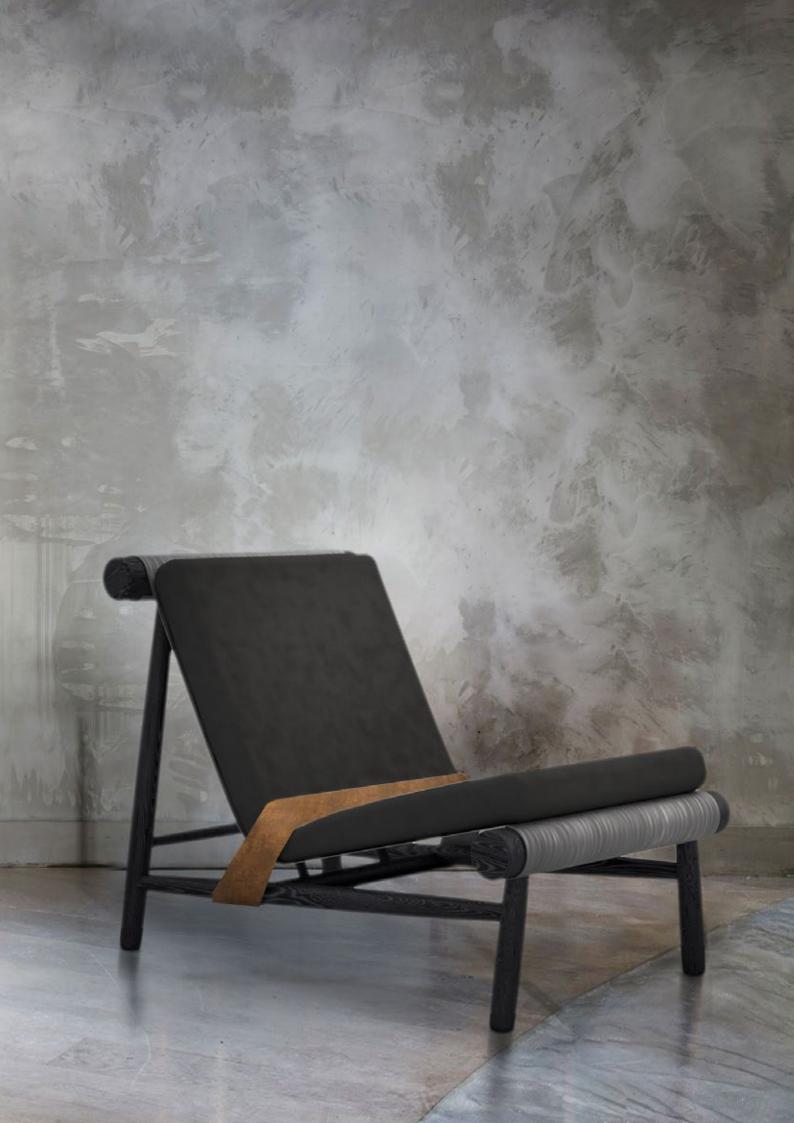

## **SESO** ARMCHAIR

W 61 CM | 24" D 90 CM | 35,4" H 70 CM | 27,5" SH 43 CM | 17"

### **PRODUCT FEATURES**

UPHOLSTERED IN SIEGE BLACK FABRIC SOLID OAK WOOD STRUCTURE..