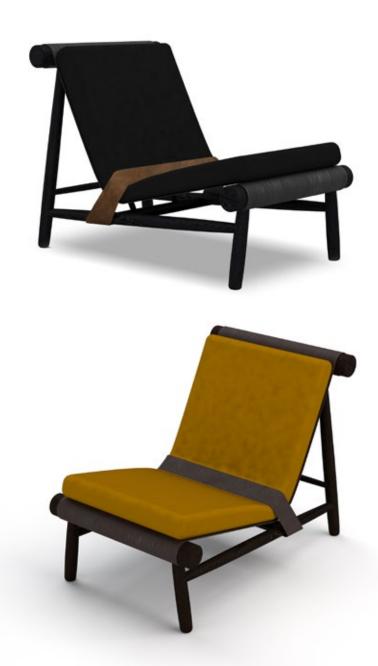

#### **PRODUCT OPTIONS**

**UPHOLSTERY:** 

AVAILABLE IN ALL COLLECTOR LEATHERS AND FABRICS.

AVAILABLE IN CLIENT'S OWN MATERIAL.

**WOOD FINISHES:** 

AVAILABLE IN ALL COLLECTOR WOOD SWATCHES.

THE RIGHT TO DISCONTINUE AND MAKE CHANGES IS RESERVED.
THIS INFORMATION IS BASED ON THE LATEST PRODUCT INFORMATION AVAILABLE AT THE TIME OF PRINTING.