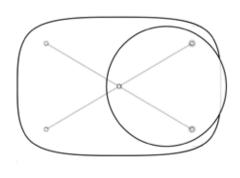

## **LINDA** SIDE TABLE

THE JUXTAPOSITION OF TWO GEOMETRIC SHAPES GIVES LINDA SIDE TABLE A DIFFERENT SHAPE IN EACH PERSPECTIVE. A SIMPLE COMBINATION OF MARBLE AND GLASS CREATES A LOOK OF FRAGILITY THAT IT'S SUSTAINED BY IT'S SOLID IRON LEGS.