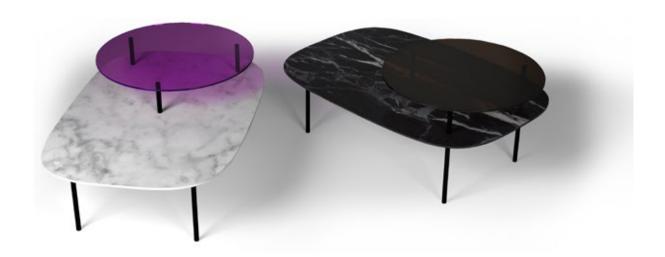

## **LINDA** SIDE TABLE

THE JUXTAPOSITION OF TWO GEOMETRIC SHAPES GIVES LINDA SIDE TABLE A DIFFERENT SHAPE IN EACH PERSPECTIVE. A SIMPLE COMBINATION OF MARBLE AND GLASS CREATES A LOOK OF FRAGILITY THAT IT'S SUSTAINED BY IT'S SOLID IRON LEGS.

W 118 CM | 46,4" D 80CM | 31,5" H 49 CM | 19,3"

#### **PRODUCT FEATURES**

TABLE TOP IN SMOKED GLASS AND NERO MARQUINA MARBLE.

LEGS IN BLACK LACQUERED METAL.