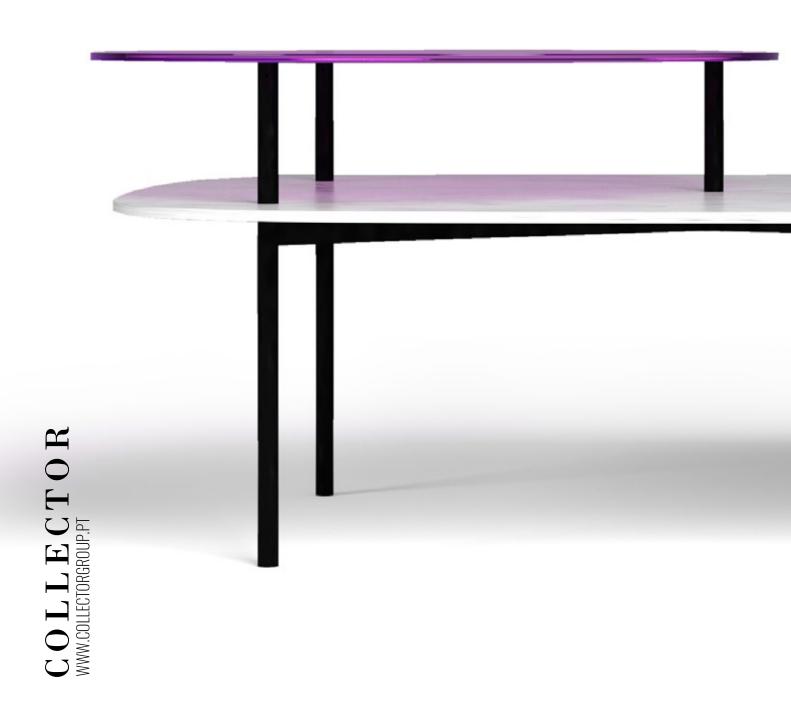

#### **PRODUCT FEATURES**

TABLE TOP IN SMOKED GLASS AND NERO MARQUINA MARBLE.

LEGS IN BLACK LACQUERED METAL.