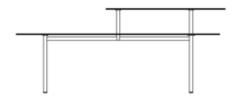

## **LINDA** SIDE TABLE

THE JUXTAPOSITION OF TWO GEOMETRIC SHAPES GIVES LINDA SIDE TABLE A DIFFERENT SHAPE IN EACH PERSPECTIVE. A SIMPLE COMBINATION OF MARBLE AND GLASS CREATES A LOOK OF FRAGILITY THAT IT'S SUSTAINED BY IT'S SOLID IRON LEGS.

#### **PRODUCT FEATURES**

TABLE TOP IN SMOKED GLASS AND NERO MARQUINA MARBLE.

LEGS IN BLACK LACQUERED METAL.