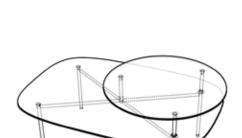

## **LINDA** SIDE TABLE

THE JUXTAPOSITION OF TWO GEOMETRIC SHAPES GIVES LINDA SIDE TABLE A DIFFERENT SHAPE IN EACH PERSPECTIVE. A SIMPLE COMBINATION OF MARBLE AND GLASS CREATES A LOOK OF FRAGILITY THAT IT'S SUSTAINED BY IT'S SOLID IRON LEGS.