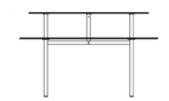

## **LINDA** SIDE TABLE

THE JUXTAPOSITION OF TWO GEOMETRIC SHAPES GIVES LINDA SIDE TABLE A DIFFERENT SHAPE IN EACH PERSPECTIVE. A SIMPLE COMBINATION OF MARBLE AND GLASS CREATES A LOOK OF FRAGILITY THAT IT'S SUSTAINED BY IT'S SOLID IRON LEGS.

#### **PRODUCT FEATURES**

TABLE TOP IN SMOKED GLASS AND NERO MARQUINA MARBLE.

LEGS IN BLACK LACQUERED METAL.