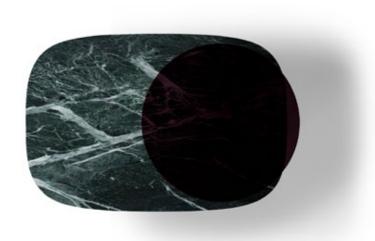

## **LINDA** SIDE TABLE

THE JUXTAPOSITION OF TWO GEOMETRIC SHAPES GIVES LINDA SIDE TABLE A DIFFERENT SHAPE IN EACH PERSPECTIVE. A SIMPLE COMBINATION OF MARBLE AND GLASS CREATES A LOOK OF FRAGILITY THAT IT'S SUSTAINED BY IT'S SOLID IRON LEGS.

#### **PRODUCT FEATURES**

TABLE TOP IN SMOKED GLASS AND NERO MARQUINA MARBLE.

LEGS IN BLACK LACQUERED METAL.