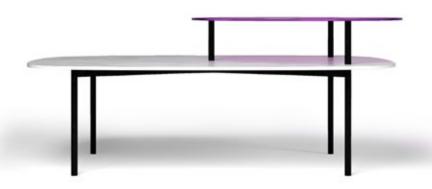

## **LINDA** SIDE TABLE

THE JUXTAPOSITION OF TWO GEOMETRIC SHAPES GIVES LINDA SIDE TABLE A DIFFERENT SHAPE IN EACH PERSPECTIVE. A SIMPLE COMBINATION OF MARBLE AND GLASS CREATES A LOOK OF FRAGILITY THAT IT'S SUSTAINED BY IT'S SOLID IRON LEGS.

W 118 CM | 46,4" D 80CM | 31,5" H 49 CM | 19,3"

#### **PRODUCT FEATURES**

TABLE TOP IN SMOKED GLASS AND NERO MARQUINA MARBLE.

LEGS IN BLACK LACQUERED METAL.