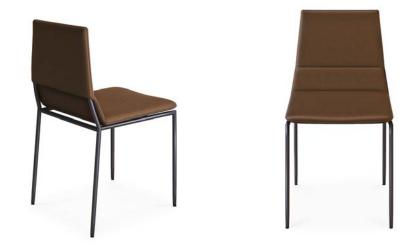

# **JEEVES** DINING CHAIR

#### PRODUCT FEATURES

Metal frame Structure. Leather covering.