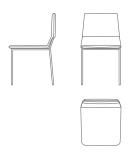

### TECHNICAL DETAILS

DIMENSIONS: W 45 cm | 17,7" D 52 cm | 20,5" H 80 cm | 31,5"

 $\label{thm:continue} The right to discontinue and make changes is reserved.$  This information is based on the latest product information available at the time of printing. www.collectorjournal.pt