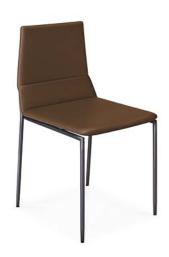

# **JEEVES** DINING CHAIR

The Jeeves series features sophisticated details and great versatility.

The elegant range of fabrics and leathers, along with a carefully chosen color palette of metal finishes, makes these chairs and stools a strong choice for your dining room, bar and office space.

W 45 cm | 17,7" D 52 cm | 20,5" H 80 cm | 31,5"

www.collectorjournal.pt

1