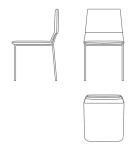

# **JEEVES** DINING CHAIR

The Jeeves series features sophisticated details and great versatility.

The elegant range of fabrics and leathers, along with a carefully chosen color palette of metal finishes, makes these chairs and stools a strong choice for your dining room, bar and office space.

W 45 cm | 17,7" D 52 cm | 20,5" H 80 cm | 31,5"

www.collectorjournal.pt

1

### TECHNICAL DETAILS

DIMENSIONS: W 45 cm | 17,7" D 52 cm | 20,5" H 80 cm | 31,5"

 $\label{thm:continue} The right to discontinue and make changes is reserved.$  This information is based on the latest product information available at the time of printing. www.collectorjournal.pt