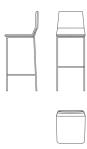

### TECHNICAL DETAILS

DIMENSIONS: W 45 cm | 17,7 D 52 cm | 20,5" H 102 cm | 40,2" or H 112 cm | 44,1"

The right to discontinue and make changes is reserved. This information is based on the latest product information available at the time of printing. www.collectorjournal.pt