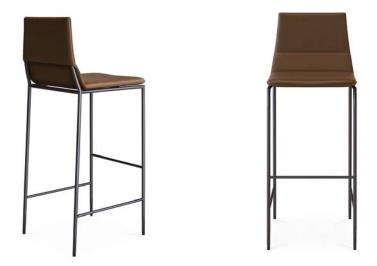

#### PRODUCT FEATURES

Metal frame Structure. Leather covering.

#### PRODUCT OPTIONS

METAL FINISHES:
Available in all COLLECTOR's metal swatches.

UPHOLSTERY: Available in all COLLECTOR leathers and fabrics. Available in client's own material.