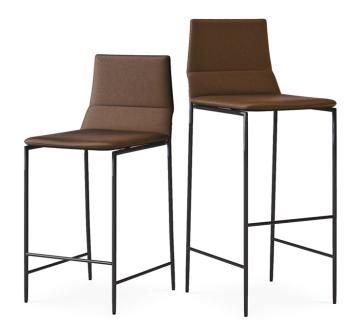

W 45 cm | 17,7" D 52 cm | 20,5" H 102 cm | 40,2" or H 112 cm | 44,1"

www.collectorjournal.pt

1

### TECHNICAL DETAILS

DIMENSIONS: W 45 cm | 17,7 D 52 cm | 20,5" H 102 cm | 40,2" or H 112 cm | 44,1"

The right to discontinue and make changes is reserved. This information is based on the latest product information available at the time of printing. www.collectorjournal.pt