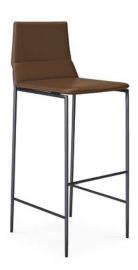

# **JEEVES** BAR CHAIR

The Jeeves series features sophisticated details and great versatility.

The elegant range of fabrics and leathers, along with a carefully chosen color palette of metal finishes, makes these chairs and stools a strong choice for your dining room, bar and office space.

W 45 cm | 17,7" D 52 cm | 20,5" H 102 cm | 40,2" or H 112 cm | 44,1"

www.collectorjournal.pt

1