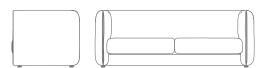

W 190 cm | 74,8" D 90 cm | 35,4" H 75 cm | 29,5

www.collectorjournal.pt

1

### TECHNICAL DETAILS

DIMENSIONS: W 190 cm | 74,8" D 90 cm | 35,4" H 75 cm | 29,5"

The right to discontinue and make changes is reserved. This information is based on the latest product information available at the time of printing. www.collectorjournal.pt