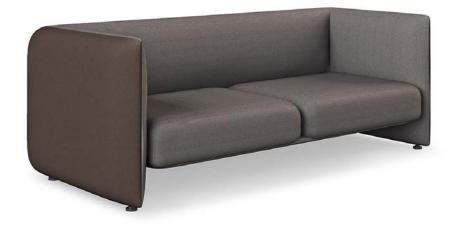

# JACOB SOFA

### PRODUCT FEATURES

Exterior structure upholstered in genuine leather. Interior backrest and seat cushions in fabric.

### PRODUCT OPTIONS

UPHOLSTERY: Available in all COLLECTOR leathers and fabrics. Available in client's own material.