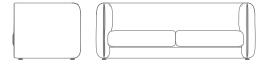

### TECHNICAL DETAILS

DIMENSIONS: W 190 cm | 74,8" D 90 cm | 35,4" H 75 cm | 29,5"

The right to discontinue and make changes is reserved. This information is based on the latest product information available at the time of printing. www.collectorjournal.pt