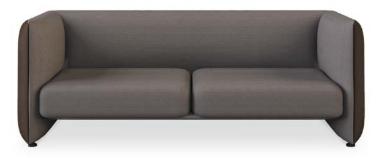

# **JACOB** SOFA

This fun and sophisticated sofa, it's simple shape and attractive color game along with other possible combinations of materials makes it very versatile in style. The sofa comes in a contrasting overlaping of fabrics and leathers, providing a possibility of creating inumerous combinations that will better adapt your idea.

W 190 cm | 74,8" D 90 cm | 35,4" H 75 cm | 29,5

www.collectorjournal.pt

1