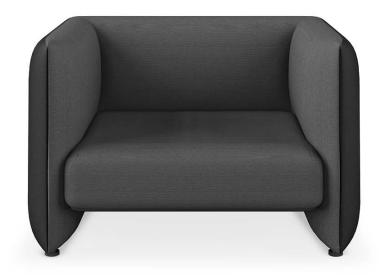

# **JACOB** ARMCHAIR

#### PRODUCT FEATURES

Exterior structure upholstered in genuine leather. Interior backrest and seat cushions in fabric.

### PRODUCT OPTIONS

UPHOLSTERY: Available in all COLLECTOR leathers and fabrics. Available in client's own material.