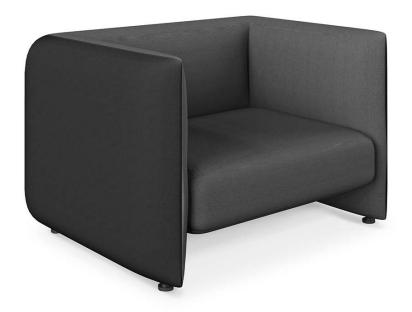

# **JACOB** ARMCHAIR

#### PRODUCT FEATURES

Exterior structure upholstered in genuine leather. Interior backrest and seat cushions in fabric.

### PRODUCT OPTIONS

UPHOLSTERY: Available in all COLLECTOR leathers and fabrics. Available in client's own material.