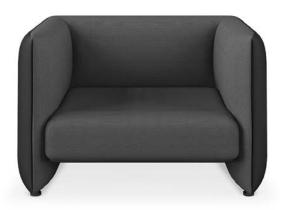

# **JACOB** ARMCHAIR

This fun and sophisticated armchair, it's simple shape and attractive color game along with other possible combinations of materials makes it very versatile in style. The sofa comes in a contrasting overlaping of fabrics and leathers, providing a possibility of creating inumerous combinations that will better adapt your idea.

W 110 cm | 43,3" D 90 cm | 35,4" H 75 cm | 29,5

www.collectorjournal.pt

1