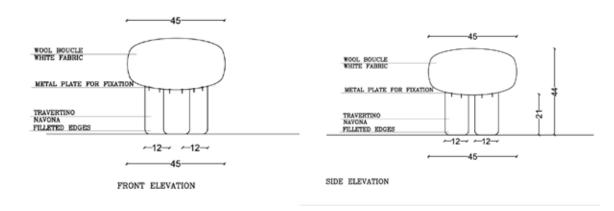

Ø 45 CM | 18" H 44 CM | 17"

## **PRODUCT FEATURES**

STRUCTURE IN SOLID OAK WOOD. UPHOLSTERED IN PIERRE FREY FABRIC. LEGS: TRAVERTINO