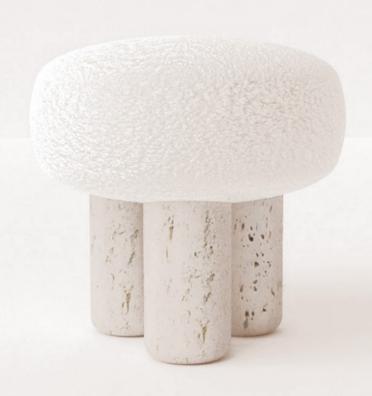

## **HYGGE** STOOL

ARCHITECTURE IN PORTUGAL THAT SPEAKS OF ITS ROMANESQUE PAST BY HONORING THE ANTIQUES GEOMETRIS, SUCH AS THE ARCH AND THE COLUMN. SACCAL DESIGN HOUSE CHOSED TO REFLECT THESE ELEMENTS OF THE PAST IN THE COLLECTION BUT IN A CONTEMPORARY WAY.

## **PRODUCT FEATURES**

STRUCTURE IN SOLID OAK WOOD. UPHOLSTERED IN PIERRE FREY FABRIC. LEGS: TRAVERTINO