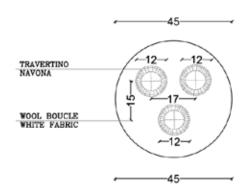

Ø 45 CM | 18" H 44 CM | 17"

## **PRODUCT FEATURES**

STRUCTURE IN SOLID OAK WOOD. UPHOLSTERED IN PIERRE FREY FABRIC. LEGS: TRAVERTINO