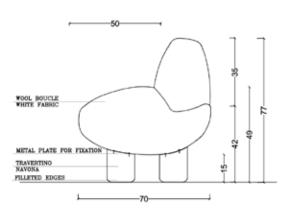

COLLECTORGROUP.PT

SIDE ELEVATION

PLAN

W 75 CM | 30"

D 70 CM | 28"

H 77 CM | 30"

SH 42 CM | 17"

## **PRODUCT FEATURES**

STRUCTURE IN SOLID OAK WOOD. UPHOLSTERED IN PIERRE FREY FABRIC. LEGS: TRAVERTINO