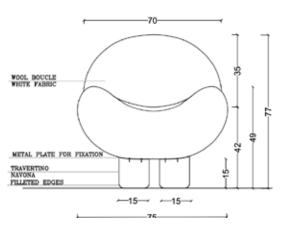

COLLECTORGROUP.PT

SIDE ELEVATION

PLAN

W 75 CM | 30"

D 70 CM | 28"

H 77 CM | 30"

SH 42 CM | 17"

## **PRODUCT FEATURES**

STRUCTURE IN SOLID OAK WOOD. UPHOLSTERED IN PIERRE FREY FABRIC. LEGS: TRAVERTINO