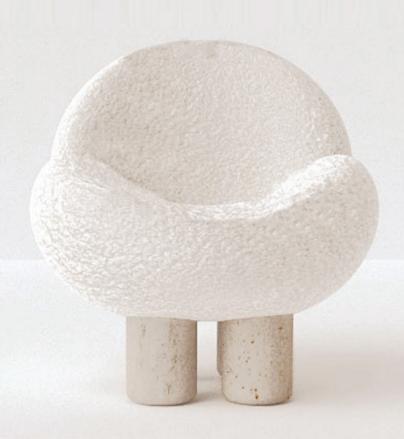

## **HYGGE** LOUNGE

ARCHITECTURE IN PORTUGAL THAT SPEAKS OF ITS ROMANESQUE PAST BY HONORING THE ANTIQUES GEOMETRIS, SUCH AS THE ARCH AND THE COLUMN. SACCAL DESIGN HOUSE CHOSED TO REFLECT THESE ELEMENTS OF THE PAST IN THE COLLECTION BUT IN A CONTEMPORARY WAY.

## **PRODUCT FEATURES**

STRUCTURE IN SOLID OAK WOOD. UPHOLSTERED IN PIERRE FREY FABRIC. LEGS: TRAVERTINO