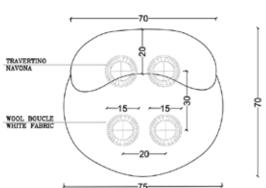

COLLECTORGROUP.PT

SIDE ELEVATION

PLAN

W 75 CM | 30"

D 70 CM | 28"

H 77 CM | 30"

SH 42 CM | 17"

## **PRODUCT FEATURES**

STRUCTURE IN SOLID OAK WOOD. UPHOLSTERED IN PIERRE FREY FABRIC. LEGS: TRAVERTINO