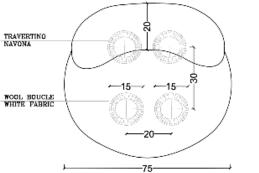

# COLLECTORGROUP.PT

Ŕ

W 95CM | 37" D 108 CM | 43" H 74 CM | 29" SH 39 CM | 15"

### **PRODUCT FEATURES**

STRUCTURE IN SOLID OAK WOOD. UPHOLSTERED IN PIERRE FREY FABRIC. LEGS: TRAVERTINO