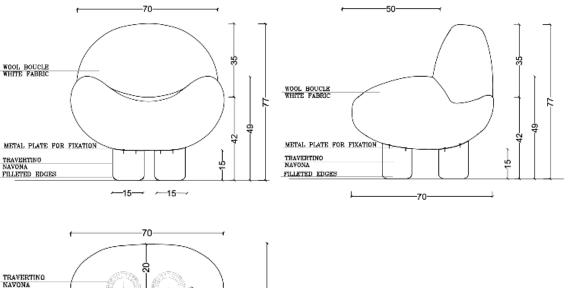

# COLLECTORGROUP.PT

Ŕ

W 95CM | 37" D 108 CM | 43" H 74 CM | 29" SH 39 CM | 15"

### **PRODUCT FEATURES**

STRUCTURE IN SOLID OAK WOOD. UPHOLSTERED IN PIERRE FREY FABRIC. LEGS: TRAVERTINO