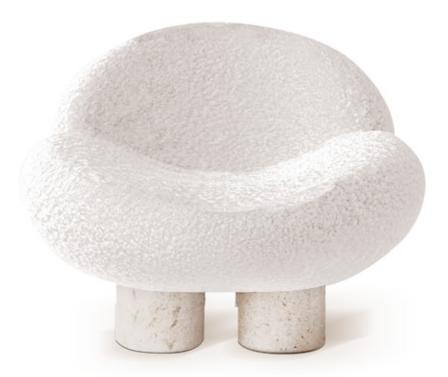

### HYGGE ARMCHAIR

HYGGE COLLECTION IS INSPIRED BY CONTEMPORARY ARCHITECTURE IN PORTUGAL THAT SPEAKS OF ITS ROMANESQUE PAST BY HONORING THE ANTIQUES GEOMETRIS, SUCH AS THE ARCH AND THE COLUMN. SACCAL DESIGN HOUSE CHOSED TO REFLECT THESE ELEMENTS OF THE PAST IN THE COLLECTION BUT IN A CONTEMPORARY WAY.

### **PRODUCT FEATURES**

STRUCTURE IN SOLID OAK WOOD. UPHOLSTERED IN PIERRE FREY FABRIC. LEGS: TRAVERTINO