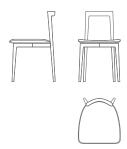

W: 45 cm | 17,7" - D: 50 cm | 19,7" - H: 77 cm | 30,3"

www.collectorjournal.pt

1

#### TECHNICAL DETAILS

DIMENSIONS: W: 45 cm | 17,7" D: 50 cm | 19,7" H: 77 cm | 30,3"

 $\label{thm:continue} The right to discontinue and make changes is reserved.$  This information is based on the latest product information available at the time of printing. www.collectorjournal.pt