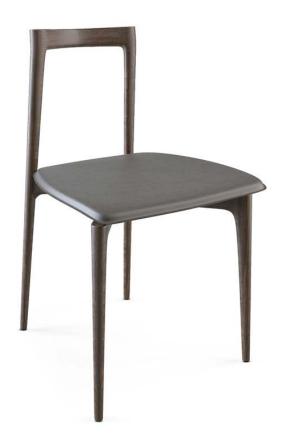

## **GREY** DINING CHAIR

#### PRODUCT FEATURES

Solid Wood Structure. Leather seat.