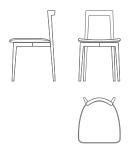

W: 45 cm | 17,7" - D: 50 cm | 19,7" - H: 77 cm | 30,3"

www.collectorjournal.pt

1

#### TECHNICAL DETAILS

DIMENSIONS: W: 45 cm | 17,7" D: 50 cm | 19,7" H: 77 cm | 30,3"

 $\label{thm:continue} The right to discontinue and make changes is reserved.$  This information is based on the latest product information available at the time of printing. www.collectorjournal.pt