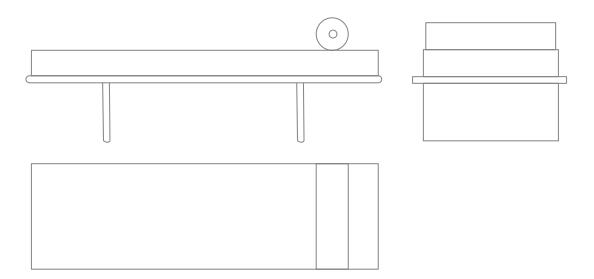

## FREDERIC DAYBED

COLLECTORGROUP.PT

## FREDERIC DAYBED

A CENTER TABLE WITH SPECIAL LIGHT REFLECTIONS THAT ENHANCE THE EXCLUSIVE QUALITY OF THE LEATHER COVERING STRUCTURE. THE ROUND EDGES TABLE TOP COMES IN MARBLE, DISPLAYING AN UNCONVENTIONAL ELEGANCE.





COLLECTORGROUP.PT





W 190 CM | 74,8" D 90 CM | 35,4" H 50CM | 20"

## **PRODUCT FEATURES**

STRUCTURE IN SOLID OAK WOOD.

UPHOLSTERED IN GENUINE SEQUOIA 4003 LEATHER

## **PRODUCT OPTIONS**

**UPHOLSTERY:** 

AVAILABLE IN ALL COLLECTOR LEATHERS AND FABRICS.

AVAILABLE IN CLIENT'S OWN MATERIAL.

**WOODS FINISHES:** 

AVAILABLE IN ALL COLLECTOR WOOD SWATCHES.

THE RIGHT TO DISCONTINUE AND MAKE CHANGES IS RESERVED.

THIS INFORMATION IS BASED ON THE LATEST PRODUCT INFORMATION AVAILABLE AT THE TIME OF PRINTING.