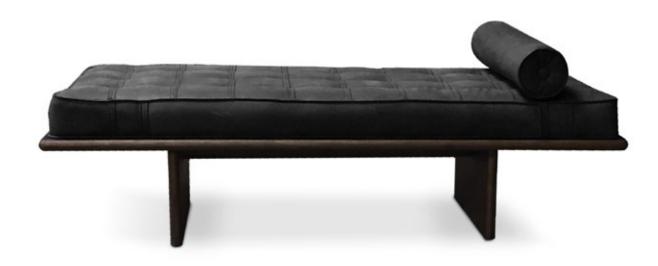

## FREDERIC DAYBED

COLLECTORGROUP.PT

## FREDERIC DAYBED

A CENTER TABLE WITH SPECIAL LIGHT REFLECTIONS THAT ENHANCE THE EXCLUSIVE QUALITY OF THE LEATHER COVERING STRUCTURE. THE ROUND EDGES TABLE TOP COMES IN MARBLE, DISPLAYING AN UNCONVENTIONAL ELEGANCE.

## **PRODUCT FEATURES**

STRUCTURE IN SOLID OAK WOOD.

UPHOLSTERED IN GENUINE SEQUOIA 4003 LEATHER