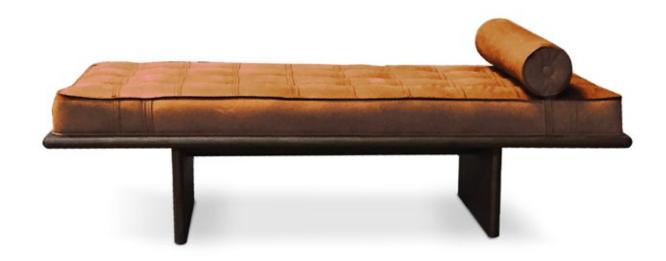

## FREDERIC DAYBED

COLLECTORGROUP.PT

## FREDERIC DAYBED

A CENTER TABLE WITH SPECIAL LIGHT REFLECTIONS THAT ENHANCE THE EXCLUSIVE QUALITY OF THE LEATHER COVERING STRUCTURE. THE ROUND EDGES TABLE TOP COMES IN MARBLE, DISPLAYING AN UNCONVENTIONAL ELEGANCE.

## **PRODUCT FEATURES**

STRUCTURE IN SOLID OAK WOOD.

UPHOLSTERED IN GENUINE SEQUOIA 4003 LEATHER