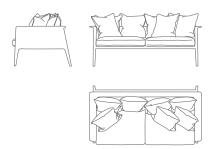

# FRANZ SOFA

A compact sofa that features an enveloping back that extends its curve to form the armrest, with the inviting softness of its cushions this sofa provides the comfort and posture you need during reading and relaxing.

W 190 cm | 74,8" D 78 cm | 30,7" H 70 cm | 27,5"

www.collectorgroup.pt

l