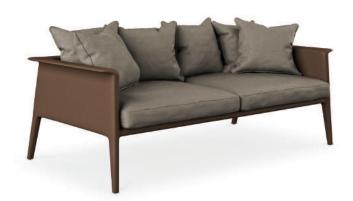

# FRANZ SOFA

A compact sofa that features an enveloping back that extends its curve to form the armrest, with the inviting softness of its cushions this sofa provides the comfort and posture you need during reading and relaxing.

W 190 cm | 74,8" D 78 cm | 30,7" H 70 cm | 27,5"

www.collectorgroup.pt

l