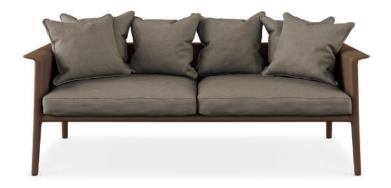

# FRANZ SOFA

A compact sofa that features an enveloping back that extends its curve to form the armrest, with the inviting softness of its cushions this sofa provides the comfort and posture you need during reading and relaxing.

W 190 cm | 74,8" D 78 cm | 30,7" H 70 cm | 27,5"

www.collectorgroup.pt

l