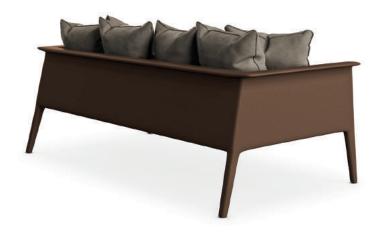

#### PRODUCT FEATURES

Structure upholstered in genuine leather. Backrest and seat cushions in fabric.