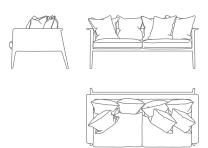

### TECHNICAL DETAILS

DIMENSIONS: W 190 cm | 74,8" D 78 cm | 30,7" H 70 cm | 27,5"

The right to discontinue and make changes is reserved. This information is based on the latest product information available at the time of printing. www.collectorgroup.pt