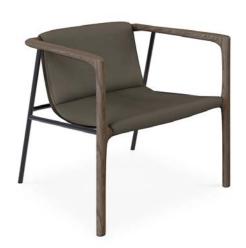

# **ELLIOT** ARMCHAIR

With solid and curved wooden armrests, this structure blends with a metal frame that adds character to the design. Alone or in pairs, covered in leather or fabric, is the perfect complement for any sofa.

### PRODUCT FEATURES

Solid oak wood armrests. Metal frame structure. Upholstered in genuine leather.