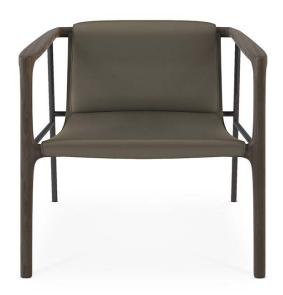

## **ELLIOT** ARMCHAIR

### PRODUCT FEATURES

Solid oak wood armrests. Metal frame structure. Upholstered in genuine leather.

### PRODUCT OPTIONS

UPHOLSTERY: Available in all COLLECTOR leathers and fabrics. Available in client's own material.

WOOD FINISHES: Available in all COLLECTOR's wood swatches.

METAL FINISHES:
Available in all COLLECTOR's metal swatches.