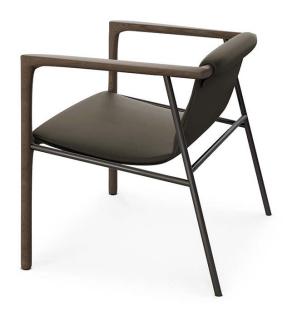

## **ELLIOT** ARMCHAIR

### PRODUCT FEATURES

Solid oak wood armrests. Metal frame structure. Upholstered in genuine leather.