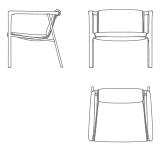

# **ELLIOT** ARMCHAIR

With solid and curved wooden armrests, this structure blends with a metal frame that adds character to the design. Alone or in pairs, covered in leather or fabric, is the perfect complement for any sofa.

W 75 cm | 29,5" D 70 cm | 27,5" H 72 cm | 28,3"

www.collectorjournal.pt

1