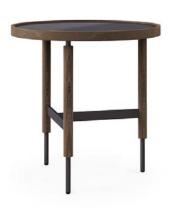

# **COLLIN** SIDETABLE

The slender legs of wood and metal, the beautiful crossing details and a contrasting solid wood top, provides a large combination of materials in these side tables. They come in two heights, multiplying its possible uses, such as a complement to the sofas or to armchairs.

### PRODUCT FEATURES

Table top in black ultra-compact surface with an oak frame.

Legs in oak with metal details.