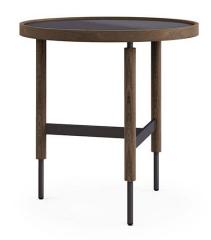

# **COLLIN** SIDETABLE

### PRODUCT FEATURES

Table top in black ultra-compact surface with an oak frame.

Legs in oak with metal details.