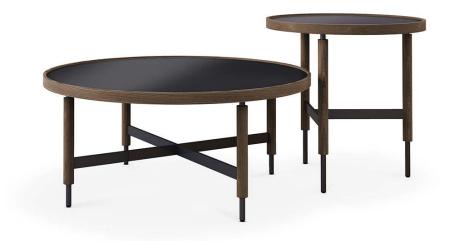

# **COLLIN** SIDETABLE

The slender legs of wood and metal, the beautiful crossing details and a contrasting solid wood top, provides a large combination of materials in these side tables. They come in two heights, multiplying its possible uses, such as a complement to the sofas or to armchairs.

### PRODUCT FEATURES

Table top in black ultra-compact surface with an oak frame.

Legs in oak with metal details.