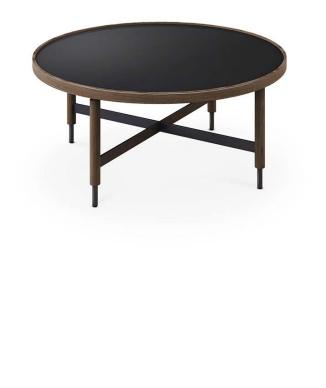

## COLLECTOR

COLLIN CENTER TABLE Ø 80 cm | 31,5" H 35 cm | 13,8"

www.collectorjournal.pt

## **COLLIN** CENTER TABLE

#### PRODUCT FEATURES

Table top in black ultra-compact surface with an oak frame. Legs in oak with metal details.