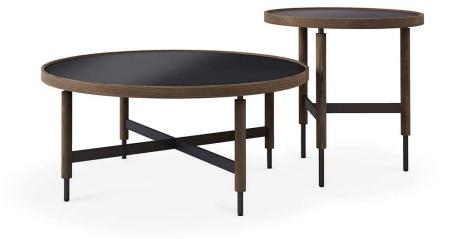

# **COLLIN** CENTER TABLE

The slender legs of wood and metal, the beautiful crossing details and a contrasting solid wood top, provides a large combination of materials in these side tables. They come in two heights, multiplying its possible uses, such as a complement to the sofas or to armchairs.