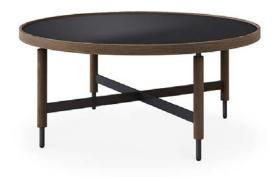

# **COLLIN** CENTER TABLE

The slender legs of wood and metal, the beautiful crossing details and a contrasting solid wood top, provides a large combination of materials in these side tables. They come in two heights, multiplying its possible uses, such as a complement to the sofas or to armchairs.

Ø 80 cm | 31,5" H 35 cm | 13,8"

www.collectorjournal.pt

#### PRODUCT FEATURES

Table top in black ultra-compact surface with an oak frame. Legs in oak with metal details.