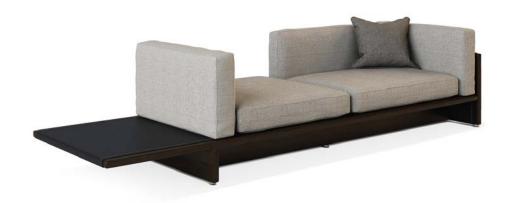

# **CHAPLIN** SOFA

With Chaplin sofa flexibility it is possible to have different methods of use, from different configuration options to chaise longue, his simple geometry and versatility it can give the living room different looks and feels.

From formal to casual, the light solid wood structure can support different contrasting leather and fabric combinations and still maintains the clean visual intact.

W 250 cm | 98,4" D 85 cm | 33,5" H 60 cm | 23,6"

#### PRODUCT FEATURES

Structure in Oak wood. Upholstered in fabric. Genuine leather details.