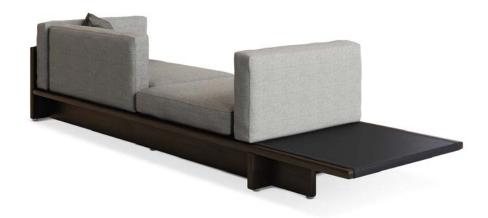

# **CHAPLIN** SOFA

With Chaplin sofa flexibility it is possible to have different methods of use, from different configuration options to chaise longue, his simple geometry and versatility it can give the living room different looks and feels.

From formal to casual, the light solid wood structure can support different contrasting leather and fabric combinations and still maintains the clean visual intact.

W 250 cm | 98,4" D 85 cm | 33,5" H 60 cm | 23,6"

#### PRODUCT FEATURES

Structure in Oak wood. Upholstered in fabric. Genuine leather details.