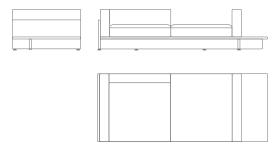

#### TECHNICAL DETAILS

DIMENSIONS: W 250 cm | 98,4" D 85 cm | 33,5" H 60 cm | 23,6"

The right to discontinue and make changes is reserved. This information is based on the latest product information available at the time of printing. www.collectorjournal.pt