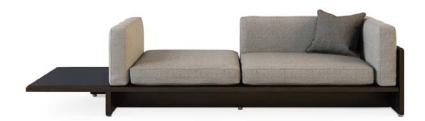

# **CHAPLIN** SOFA

With Chaplin sofa flexibility it is possible to have different methods of use, from different configuration options to chaise longue, his simple geometry and versatility it can give the living room different looks and feels.

From formal to casual, the light solid wood structure can support different contrasting leather and fabric combinations and still maintains the clean visual intact.

W 250 cm | 98,4" D 85 cm | 33,5" H 60 cm | 23,6"