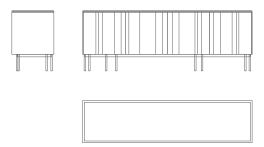

W: 202 cm | 79.5" D: 50 cm | 19.7" H: 72 cm | 28.3"

www.collectorjournal.pt

l

#### TECHNICAL DETAILS

DIMENSIONS: W: 202 cm | 79,5" D: 50 cm | 19,7" H: 72 cm | 28,3"

 $\label{thm:continue} The right to discontinue and make changes is reserved.$  This information is based on the latest product information available at the time of printing. www.collectorjournal.pt