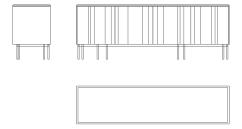

# **BRYANT** SIDEBOARD

A series of vertical lines runs from top to bottom shaping the fluctuating alignment of the doors and creating a game of light and shade trough the wooden panels. The polished marble top and the solid and uncoventional minimalistic metal structure gives Bryant sideboard it's strong personality.

W: 202 cm | 79.5" D: 50 cm | 19.7" H: 72 cm | 28.3"

www.collectorjournal.pt

l