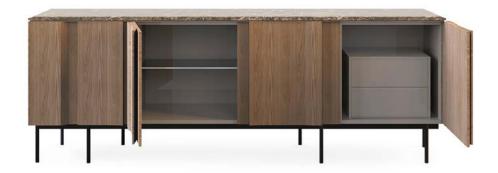

### PRODUCT FEATURES

Marble top.
Wooden doors and structure.
Legs in metal with a painted finish.
Lacquered interior.

#### PRODUCT OPTIONS

MARBLE: Available in all COLLECTOR's marble swatches.

WOOD FINISHES:
Available in all COLLECTOR's wood swatches.
Lacquer for interior available in all RAL colors, in matte or gloss.