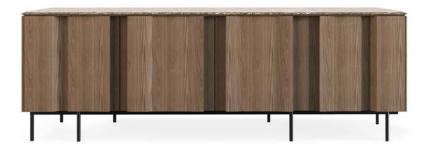

# **BRYANT** SIDEBOARD

A series of vertical lines runs from top to bottom shaping the fluctuating alignment of the doors and creating a game of light and shade trough the wooden panels. The polished marble top and the solid and uncoventional minimalistic metal structure gives Bryant sideboard it's strong personality.

W: 202 cm | 79.5" D: 50 cm | 19.7" H: 72 cm | 28.3"

www.collectorjournal.pt

l