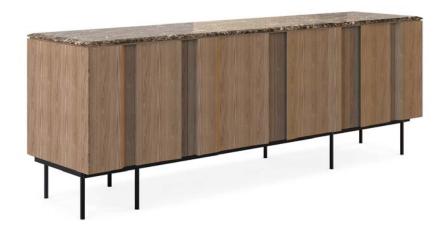

# **BRYANT** SIDEBOARD

A series of vertical lines runs from top to bottom shaping the fluctuating alignment of the doors and creating a game of light and shade trough the wooden panels. The polished marble top and the solid and uncoventional minimalistic metal structure gives Bryant sideboard it's strong personality.

### PRODUCT FEATURES

Marble top.
Wooden doors and structure.
Legs in metal with a painted finish.
Lacquered interior.