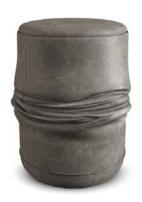

### COLLECTOR

# **ALI** STOOL

It's unconventional leather application, wrinkled as it was oversized, gives the Ali stool an undeniable carisma. Aged leather proclaims the boxing inspiration, torn by punches...

Ø 35 cm | 13,8" H 46 cm | 18,1"