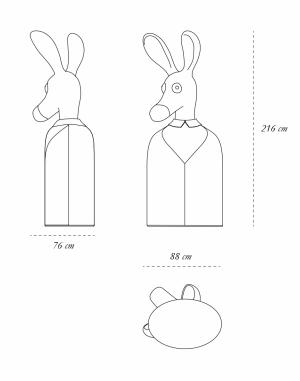

guimgdic

| recommended i | use |
|---------------|-----|
|---------------|-----|

designer description dimension

material

in a residence, hotel or commercial space Matteo Cibic Cabinet width 88 cm depth 70 cm height 216 cm plywood, brass, resin