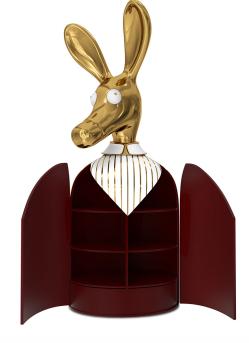

CIUCO CABINET

The *Ciuco Cabinet* has a large brass donkey head that sits atop a brass and resin lined shirt. The buttons are knobs to open the tuxedo revealing a spacious cabinet within. A sculptural, decadent conversation piece