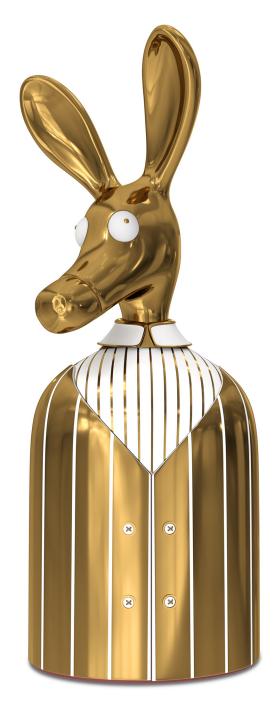

CIUCO CABINET

The *Ciuco Cabinet* has a large brass donkey head that sits atop a brass and resin lined shirt. The buttons are knobs to open the tuxedo revealing a spacious cabinet within. A sculptural, decadent conversation piece